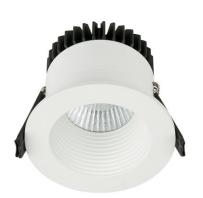

## FROSE-2R WW

Ordernr: A0139602

Lamptype: recessed down-light
1x 6.3W warm-white COB LED 3000K
Equivalent Luminus Flux: Φeff 322.91 Lm

Efficiency: Eff=51.56Lm/W

Prisma-Lens: 22.6° with homogeneous light beam

Antiglare protection

Housing: solid Aluminium white powdercoated RAL9003

Weight: 0.25 Kg

Dimensions fixture: Ø79 x 75 mm Fixture Classification: IP-20 Class III

Front Classification: IP-44

Operating Power: constant current 700mA