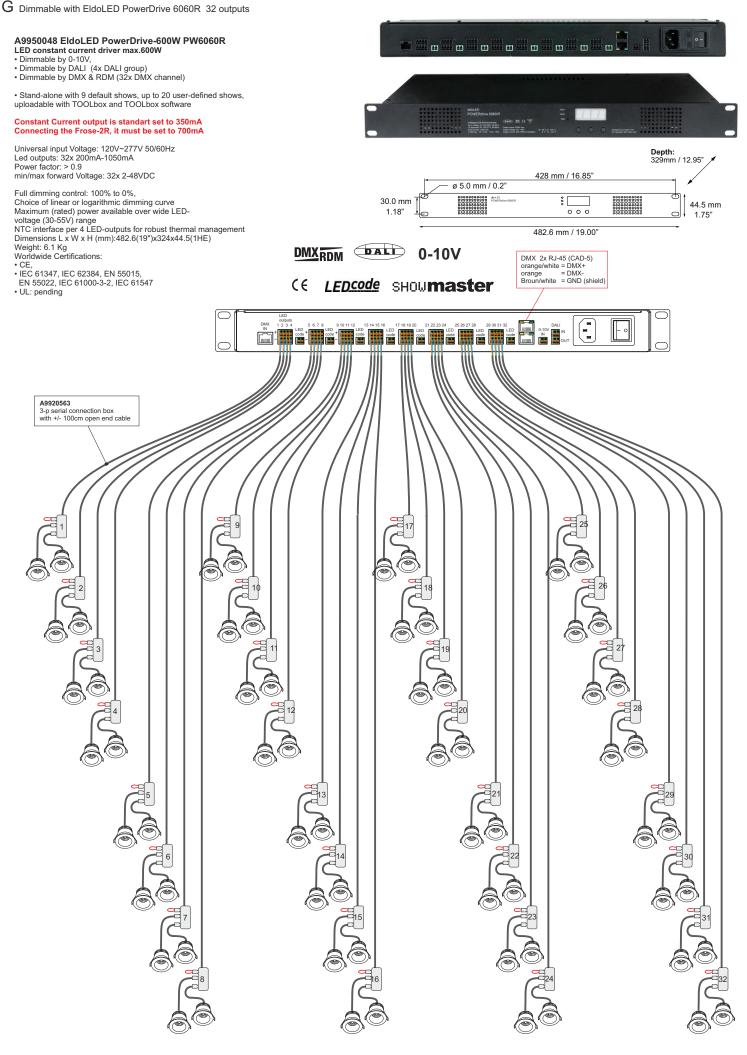

Typical forward Voltage Vf: 9V Excluded (external) LED-driver

Advised LED-drivers: 700mA (dimmable or non dimmable)

Always disconnect the mains of the LED driver before plugging or unplugging the LED's!! The LED's will be damaged or destroyed because of the high voltage present on the driver output when there is no load connected. Connect the main after all Led's and plugs are connected!