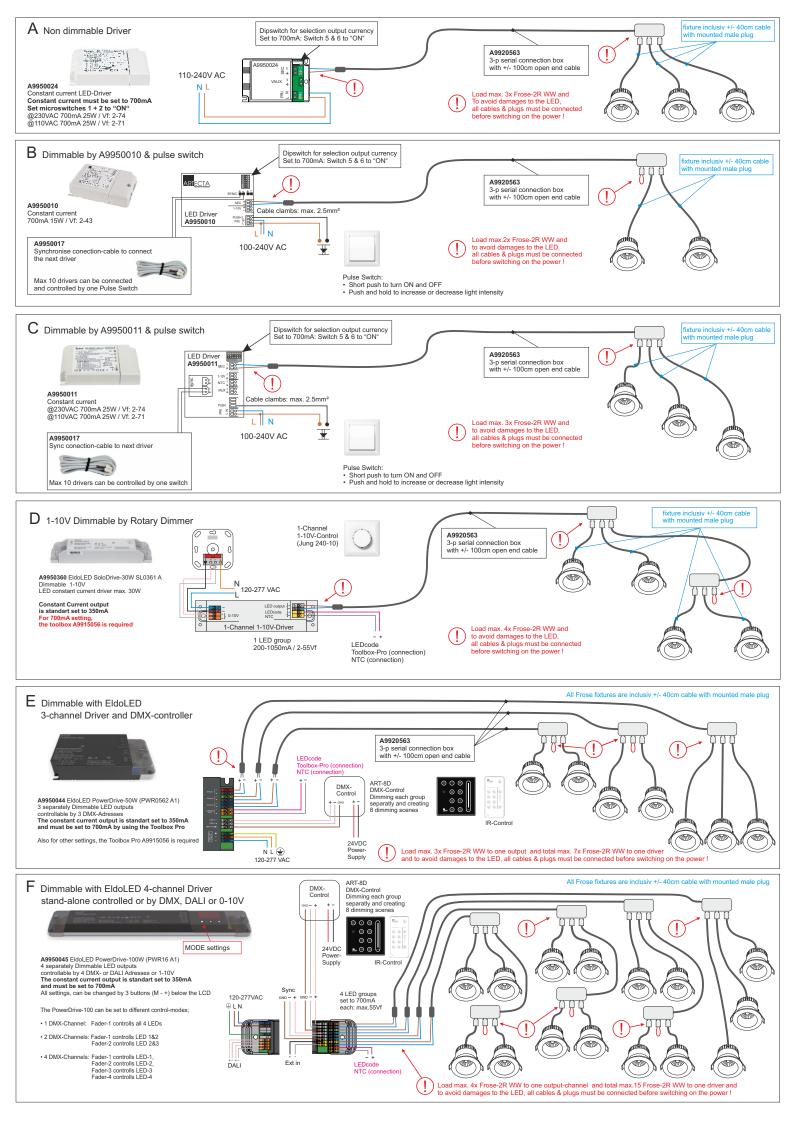

Typical forward Voltage Vf: 9V Excluded (external) LED-driver

Advised LED-drivers: 700mA (dimmable or non dimmable)

Always disconnect the mains of the LED driver before plugging or unplugging the LED's!! The LED's will be damaged or destroyed because of the high voltage present on the driver output when there is no load connected. Connect the main after all Led's and plugs are connected!