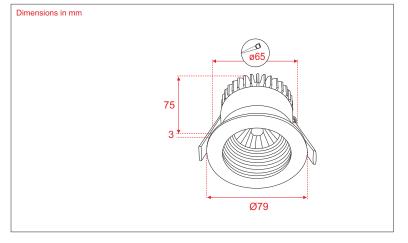

Antiglare protection

Housing: solid Aluminium white powdercoated RAL9003

Weight: 0.25 Kg

Dimensions fixture: Ø79 x 75 mm Fixture Classification: IP-20 Class III

Front Classification: IP-44

Operating Power: constant current 700mA