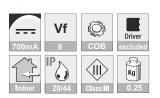

Antiglare protection

Housing: solid Aluminium white powdercoated RAL9003

Weight: 0.25 Kg

Dimensions fixture: Ø79 x 75 mm Fixture Classification: IP-20 Class III

Front Classification: IP-44

Operating Power: constant current 700mA

Typical forward Voltage Vf: 9V Excluded (external) LED-driver

Advised LED-drivers: 700mA (dimmable or non dimmable)

Always disconnect the mains of the LED driver before plugging or unplugging the LED's!! The LED's will be damaged or destroyed because of the high voltage present on the driver output when there is no load connected. Connect the main after all Led's and plugs are connected!