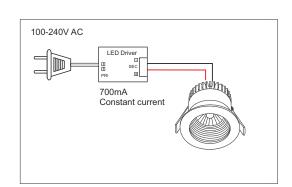

Typical forward Voltage Vf: 9V Excluded (external) LED-driver

Advised LED-drivers: 700mA (dimmable or non dimmable)

Always disconnect the mains of the LED driver before plugging or unplugging the LED's!! The LED's will be damaged or destroyed because of the high voltage present on the driver output when there is no load connected. Connect the main after all Led's and plugs are connected!