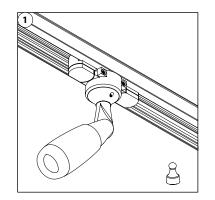

## INSTALLATION

 $\ominus$ 

Ð

| SPECIFICATIONS       |                             |
|----------------------|-----------------------------|
| LED:                 | 1 x Luxeon / Cree           |
| Available colours:   | CRI>85: 2700K, 3000K, 4000K |
|                      | CRI>95: 3000K               |
| Beam angle:          | 15° to 65°                  |
| Power supply:        | 24 VDC                      |
| Power consumption:   | Max. 4 Watt                 |
| Housing:             | Black aluminum brushed      |
| Weight:              | 220 gr                      |
| IP value:            | IP20                        |
| Measurements:        | 143 x 86 x 36 mm (hxwxd)    |
| Ambient temperature: | -10° C till +40° C          |
|                      |                             |
|                      |                             |
|                      |                             |
|                      |                             |