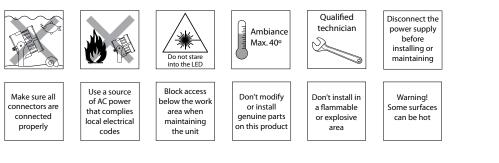

### CLS FOCUS T DMX





Manual



| ndex              | 2 | Accessories 3     |  |
|-------------------|---|-------------------|--|
| afety information | 2 | Programming 4     |  |
| Content           | 2 | Installation 6    |  |
| echnical          | 3 | Magno dimming 7   |  |
| pecifications     | 3 | List of symbols 8 |  |

### SAFETY INFORMATION



### CONTENT







# TECHNICAL

## INSTALLATION



 $\ominus$ 

Ð









| SPECIFICATIONS       |                             |
|----------------------|-----------------------------|
| LED:                 | 1 x Luxeon / Cree           |
| Available colours:   | CRI>85: 2700K, 3000K, 4000K |
|                      | CRI>95: 3000K               |
| Beam angle:          | 15° to 65°                  |
| Power supply:        | 24 VDC                      |
| Power consumption:   | Max. 4 Watt                 |
| Housing:             | Black aluminum brushed      |
| Weight:              | 220 gr                      |
| IP value:            | IP20                        |
| Measurements:        | 143 x 86 x 36 mm (hxwxd)    |
| Ambient temperature: | -10° C till +40° C          |
|