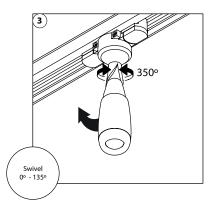

## INSTALLATION

 $\ominus$ 

Ð

| SPECIFICATIONS       |                             |
|----------------------|-----------------------------|
| LED:                 | 1 x Luxeon / Cree           |
| Available colours:   | CRI>85: 2700K, 3000K, 4000K |
|                      | CRI>95: 3000K               |
| Beam angle:          | 15° to 65°                  |
| Power supply:        | 24 VDC                      |
| Power consumption:   | Max. 4 Watt                 |
| Housing:             | Black aluminum brushed      |
| Weight:              | 220 gr                      |
| IP value:            | IP20                        |
| Measurements:        | 143 x 86 x 36 mm (hxwxd)    |
| Ambient temperature: | -10° C till +40° C          |
|                      |                             |
|                      |                             |
|                      |                             |
|                      |                             |