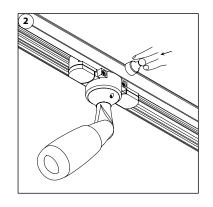

## PROGRAMMING

Via DMX the Focus Compact can be configured. After setting the DMX to the desired values just hold the magnet on the Focus adapter (between the 2 screws). Hold the magnet for approximately 3 seconds (step 3), when holding the magnet on the Focus it will turn on and when programming has finished the Focus will turn off again. When the light does not turn off after 3 seconds repower and try again.