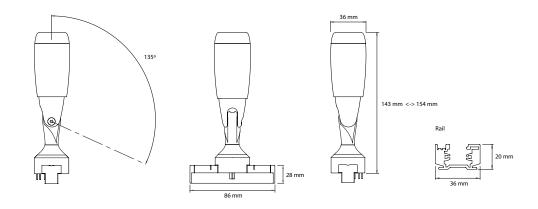

## INSTALLATION

 $\ominus$ 

Ð

| SPECIFICATIONS       |                             |
|----------------------|-----------------------------|
| LED:                 | 1 x Luxeon / Cree           |
| Available colours:   | CRI>85: 2700K, 3000K, 4000K |
|                      | CRI>95: 3000K               |
| Beam angle:          | 15° to 65°                  |
| Power supply:        | 24 VDC                      |
| Power consumption:   | Max. 4 Watt                 |
| Housing:             | Black aluminum brushed      |
| Weight:              | 220 gr                      |
| IP value:            | IP20                        |
| Measurements:        | 143 x 86 x 36 mm (hxwxd)    |
| Ambient temperature: | -10° C till +40° C          |
|                      |                             |
|                      |                             |
|                      |                             |
|                      |                             |