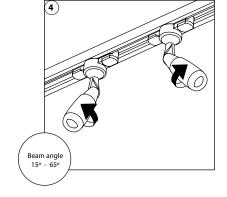

## INSTALLATION

 $\ominus$ 

Ð

| SPECIFICATIONS       |                             |
|----------------------|-----------------------------|
| LED:                 | 1 x Luxeon / Cree           |
| Available colours:   | CRI>85: 2700K, 3000K, 4000K |
|                      | CRI>95: 3000K               |
| Beam angle:          | 15° to 65°                  |
| Power supply:        | 24 VDC                      |
| Power consumption:   | Max. 4 Watt                 |
| Housing:             | Black aluminum brushed      |
| Weight:              | 220 gr                      |
| IP value:            | IP20                        |
| Measurements:        | 143 x 86 x 36 mm (hxwxd)    |
| Ambient temperature: | -10° C till +40° C          |
|                      |                             |
|                      |                             |
|                      |                             |
|                      |                             |