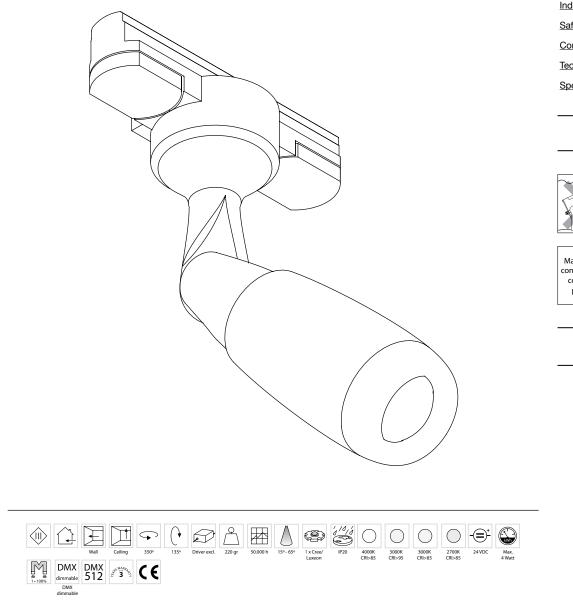

# TECHNICAL

## INSTALLATION

 $\ominus$ 

Ð

| SPECIFICATIONS       |                             |
|----------------------|-----------------------------|
| LED:                 | 1 x Luxeon / Cree           |
| Available colours:   | CRI>85: 2700K, 3000K, 4000K |
|                      | CRI>95: 3000K               |
| Beam angle:          | 15° to 65°                  |
| Power supply:        | 24 VDC                      |
| Power consumption:   | Max. 4 Watt                 |
| Housing:             | Black aluminum brushed      |
| Weight:              | 220 gr                      |
| IP value:            | IP20                        |
| Measurements:        | 143 x 86 x 36 mm (hxwxd)    |
| Ambient temperature: | -10° C till +40° C          |
|                      |                             |
|                      |                             |
|                      |                             |
|                      |                             |