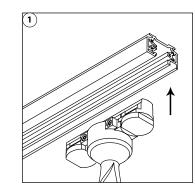

## INSTALLATION

 $\ominus$ 

Ð

| SPECIFICATIONS       |                             |
|----------------------|-----------------------------|
| LED:                 | 1 x Luxeon / Cree           |
| Available colours:   | CRI>85: 2700K, 3000K, 4000K |
|                      | CRI>95: 3000K               |
| Beam angle:          | 15° to 65°                  |
| Power supply:        | 24 VDC                      |
| Power consumption:   | Max. 4 Watt                 |
| Housing:             | Black aluminum brushed      |
| Weight:              | 220 gr                      |
| IP value:            | IP20                        |
| Measurements:        | 143 x 86 x 36 mm (hxwxd)    |
| Ambient temperature: | -10° C till +40° C          |
|                      |                             |
|                      |                             |
|                      |                             |
|                      |                             |