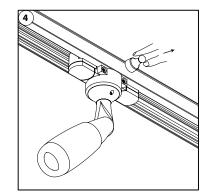

## PROGRAMMING

Via DMX the Focus Compact can be configured. After setting the DMX to the desired values just hold the magnet on the Focus adapter (between the 2 screws). Hold the magnet for approximately 3 seconds (step 3), when holding the magnet on the Focus it will turn on and when programming has finished the Focus will turn off again. When the light does not turn off after 3 seconds repower and try again.