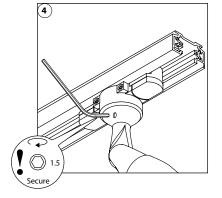

## INSTALLATION

 $\ominus$ 

Ð

| SPECIFICATIONS       |                             |
|----------------------|-----------------------------|
| LED:                 | 1 x Luxeon / Cree           |
| Available colours:   | CRI>85: 2700K, 3000K, 4000K |
|                      | CRI>95: 3000K               |
| Beam angle:          | 15° to 65°                  |
| Power supply:        | 24 VDC                      |
| Power consumption:   | Max. 4 Watt                 |
| Housing:             | Black aluminum brushed      |
| Weight:              | 220 gr                      |
| IP value:            | IP20                        |
| Measurements:        | 143 x 86 x 36 mm (hxwxd)    |
| Ambient temperature: | -10° C till +40° C          |
|                      |                             |
|                      |                             |
|                      |                             |
|                      |                             |

## PROGRAMMING

Via DMX the Focus Compact can be configured. After setting the DMX to the desired values just hold the magnet on the Focus adapter (between the 2 screws). Hold the magnet for approximately 3 seconds (step 3), when holding the magnet on the Focus it will turn on and when programming has finished the Focus will turn off again. When the light does not turn off after 3 seconds repower and try again.