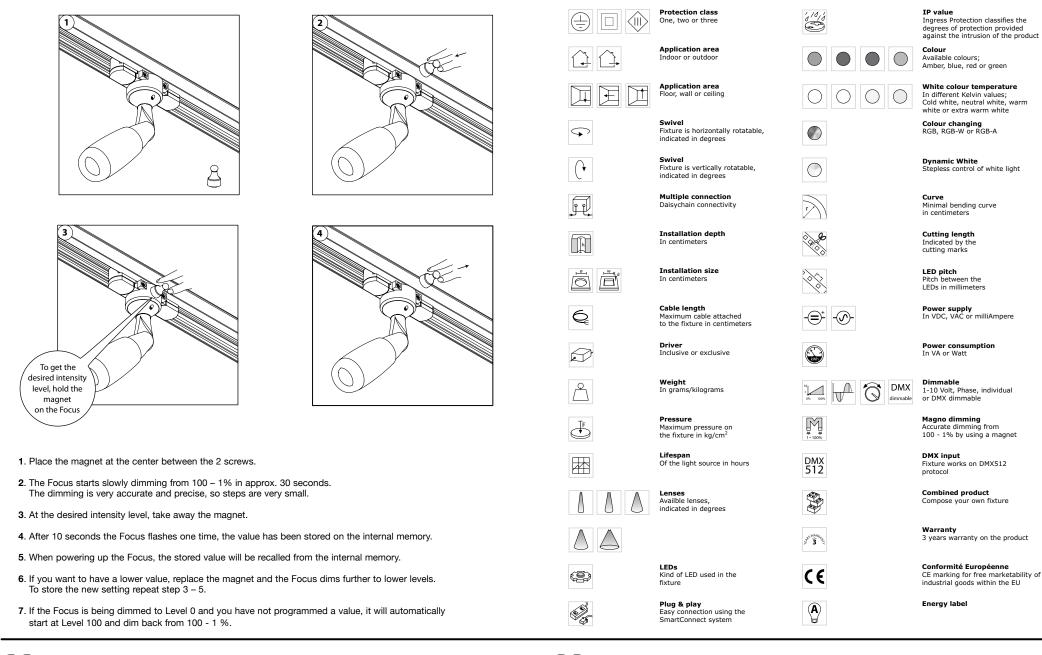

ta on DMX channel 4. 0 = no changes are made. <127 = function turned off. >127 = function turned on.

2014 CLS-LED BV. All rights reserved. Information subject to change without notice, CLS-LED BV and all affiliated companies disclaim liability for injury, damage direct or indirect loss, consequential or economic loss or any other loss occasioned by the use of, inability to use or reliance on the information contained in this manual. No part of this manual may be reproduced, in any form or by any means, without permission in writing from CLS-LED BV. Other legal information can be found in our General conditions,found on the back of your CLS-LED BV invoice, inside the CLS catalogue or on our website www.cls-led.com/voorwaarden.pdf



### MAGNO DIMMING

Works without DMX

# LIST OF SYMBOLS



7

www.cls-led.com



www.cls-led.com