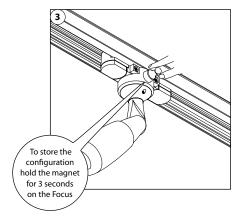

## PROGRAMMING

Via DMX the Focus Compact can be configured. After setting the DMX to the desired values just hold the magnet on the Focus adapter (between the 2 screws). Hold the magnet for approximately 3 seconds (step 3), when holding the magnet on the Focus it will turn on and when programming has finished the Focus will turn off again. When the light does not turn off after 3 seconds repower and try again.