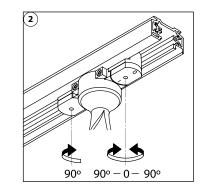

## INSTALLATION

 $\ominus$ 

Ð

| SPECIFICATIONS       |                             |
|----------------------|-----------------------------|
| LED:                 | 1 x Luxeon / Cree           |
| Available colours:   | CRI>85: 2700K, 3000K, 4000K |
|                      | CRI>95: 3000K               |
| Beam angle:          | 15° to 65°                  |
| Power supply:        | 24 VDC                      |
| Power consumption:   | Max. 4 Watt                 |
| Housing:             | Black aluminum brushed      |
| Weight:              | 220 gr                      |
| IP value:            | IP20                        |
| Measurements:        | 143 x 86 x 36 mm (hxwxd)    |
| Ambient temperature: | -10° C till +40° C          |
|                      |                             |
|                      |                             |
|                      |                             |
|                      |                             |