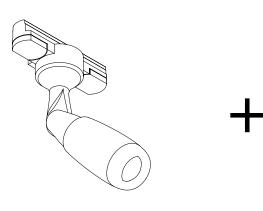

# TECHNICAL

## INSTALLATION

 $\ominus$ 

Ð

| SPECIFICATIONS       |                             |
|----------------------|-----------------------------|
| LED:                 | 1 x Luxeon / Cree           |
| Available colours:   | CRI>85: 2700K, 3000K, 4000K |
|                      | CRI>95: 3000K               |
| Beam angle:          | 15° to 65°                  |
| Power supply:        | 24 VDC                      |
| Power consumption:   | Max. 4 Watt                 |
| Housing:             | Black aluminum brushed      |
| Weight:              | 220 gr                      |
| IP value:            | IP20                        |
| Measurements:        | 143 x 86 x 36 mm (hxwxd)    |
| Ambient temperature: | -10° C till +40° C          |
|                      |                             |
|                      |                             |
|                      |                             |
|                      |                             |