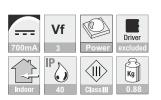

Weight: 0.08 Kg

Dimensions fixture: 46 x 46 x 37 mm

Light direction: direct with frost glass

Classification: IP-40 Class III

Operating Power: constant current 700mA

Typical forward Voltage Vf: 3V Excluded (external) LED-driver