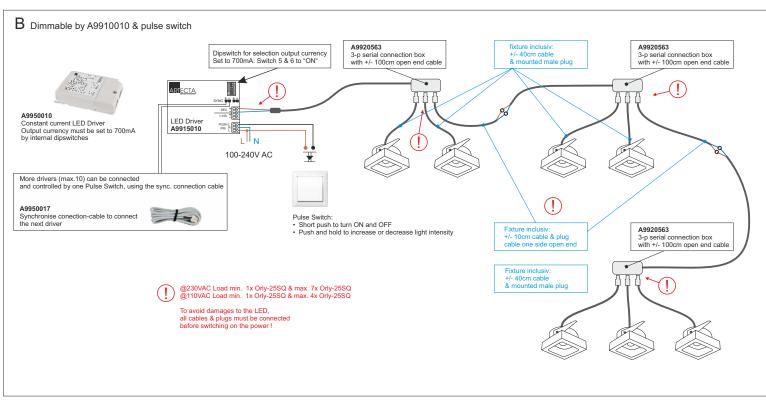

Advised Dimmable or Non dimmable LED-drivers: 700mA (see next pages)

Always disconnect the mains of the LED driver before plugging or unplugging the LED's!! The LED's will be damaged or destroyed because of the high voltage present on the driver output when there is no load connected. Connect the main after all Led's and plugs are connected!