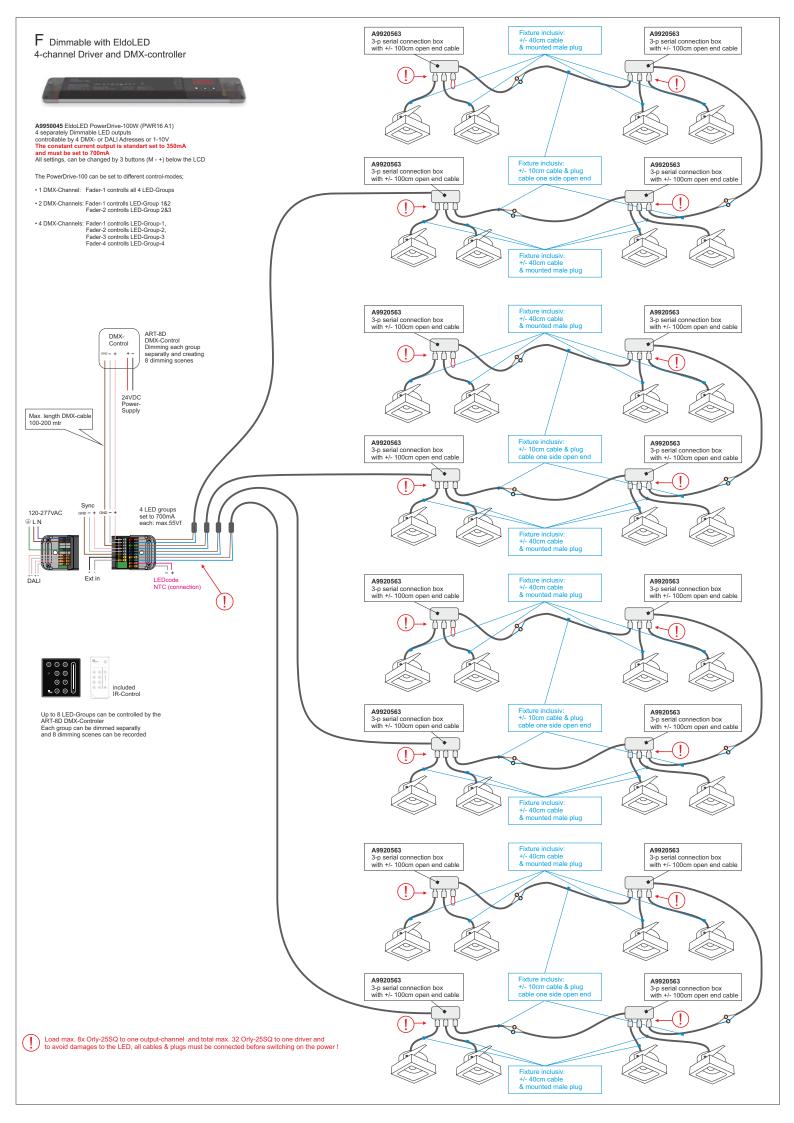

Advised Dimmable or Non dimmable LED-drivers: 700mA (see next pages)

Always disconnect the mains of the LED driver before plugging or unplugging the LED's!! The LED's will be damaged or destroyed because of the high voltage present on the driver output when there is no load connected. Connect the main after all Led's and plugs are connected!