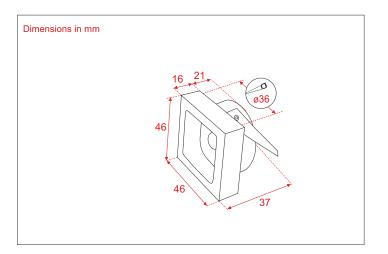

Weight: 0.08 Kg

Dimensions fixture: 46 x 46 x 37 mm

Light direction: direct with frost glass

Classification: IP-40 Class III

Operating Power: constant current 700mA

Typical forward Voltage Vf: 3V Excluded (external) LED-driver