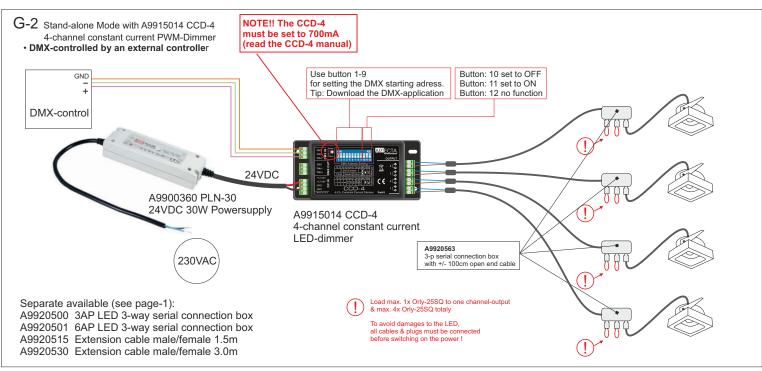

Advised Dimmable or Non dimmable LED-drivers: 700mA (see next pages)

Always disconnect the mains of the LED driver before plugging or unplugging the LED's!! The LED's will be damaged or destroyed because of the high voltage present on the driver output when there is no load connected. Connect the main after all Led's and plugs are connected!