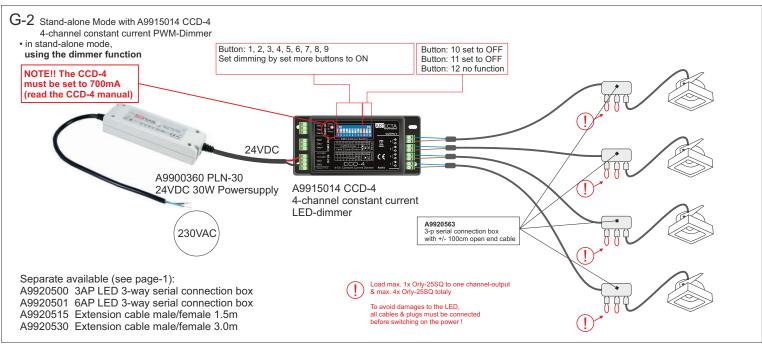

Advised Dimmable or Non dimmable LED-drivers: 700mA (see next pages)

Always disconnect the mains of the LED driver before plugging or unplugging the LED's!! The LED's will be damaged or destroyed because of the high voltage present on the driver output when there is no load connected. Connect the main after all Led's and plugs are connected!