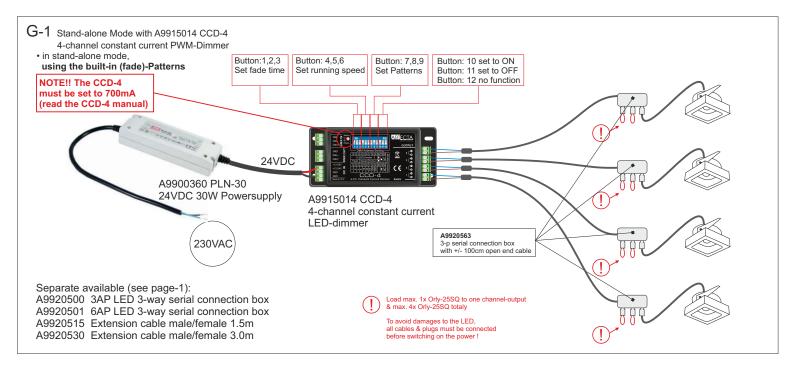

Advised Dimmable or Non dimmable LED-drivers: 700mA (see next pages)

Always disconnect the mains of the LED driver before plugging or unplugging the LED's!! The LED's will be damaged or destroyed because of the high voltage present on the driver output when there is no load connected. Connect the main after all Led's and plugs are connected!