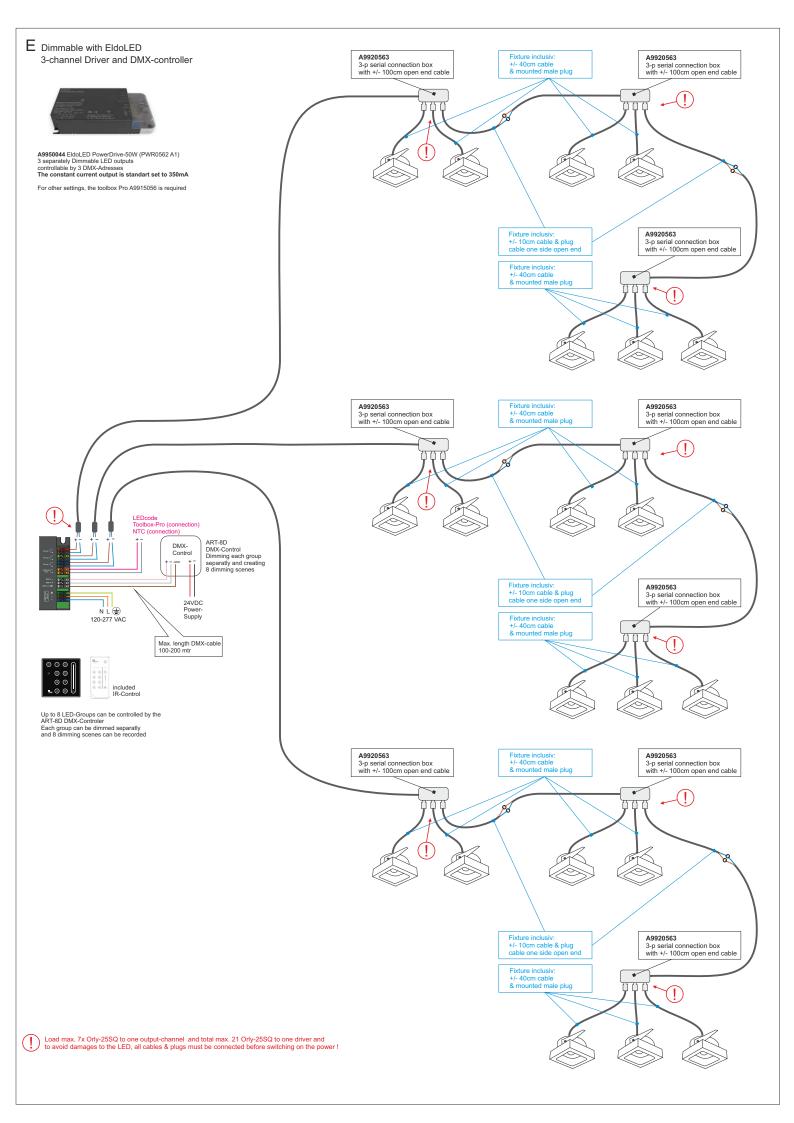

Advised Dimmable or Non dimmable LED-drivers: 700mA (see next pages)

Always disconnect the mains of the LED driver before plugging or unplugging the LED's!! The LED's will be damaged or destroyed because of the high voltage present on the driver output when there is no load connected. Connect the main after all Led's and plugs are connected!