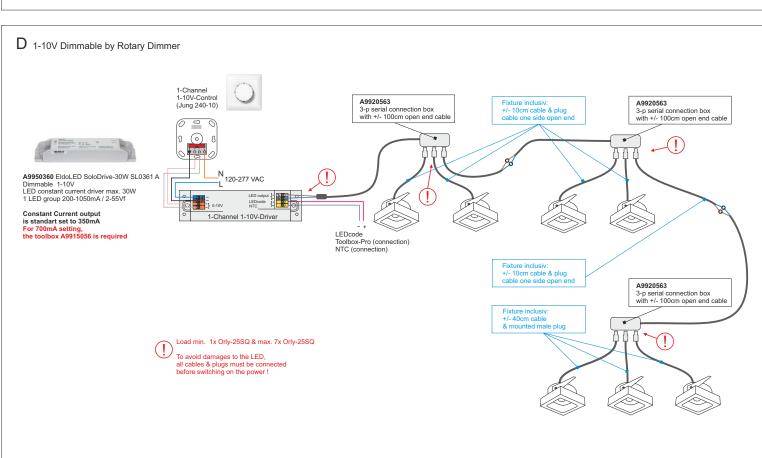

Advised Dimmable or Non dimmable LED-drivers: 700mA (see next pages)

Always disconnect the mains of the LED driver before plugging or unplugging the LED's!! The LED's will be damaged or destroyed because of the high voltage present on the driver output when there is no load connected. Connect the main after all Led's and plugs are connected!