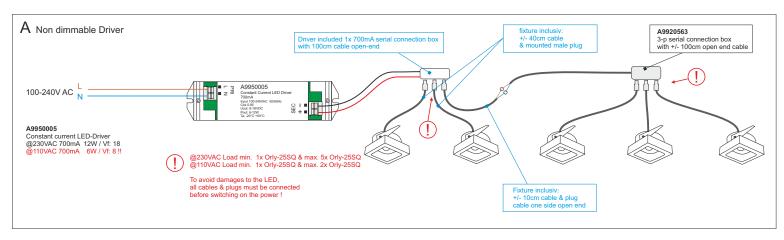

Advised Dimmable or Non dimmable LED-drivers: 700mA (see next pages)

Always disconnect the mains of the LED driver before plugging or unplugging the LED's!! The LED's will be damaged or destroyed because of the high voltage present on the driver output when there is no load connected. Connect the main after all Led's and plugs are connected!