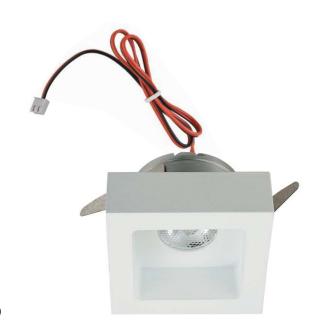

## **ORLY-25SQ WW**

Ordernr: A0139825

Lamptype: recessed down-light Beam Angle 25° 1x 3 W warm-white LED Equivalent Luminus Flux: Феff 97.32 Lm Efficiency: Eff=46.35Lm/W Imax: 1190cd (C=0.0°, G=0.0°)

Housing: solid Aluminium white powdercoated RAL9003

Weight: 0.08 Kg

Dimensions fixture: 46 x 46 x 37 mm

Light direction: direct with frost glass

Classification: IP-40 Class III

Operating Power: constant current 700mA

Typical forward Voltage Vf: 3V Excluded (external) LED-driver