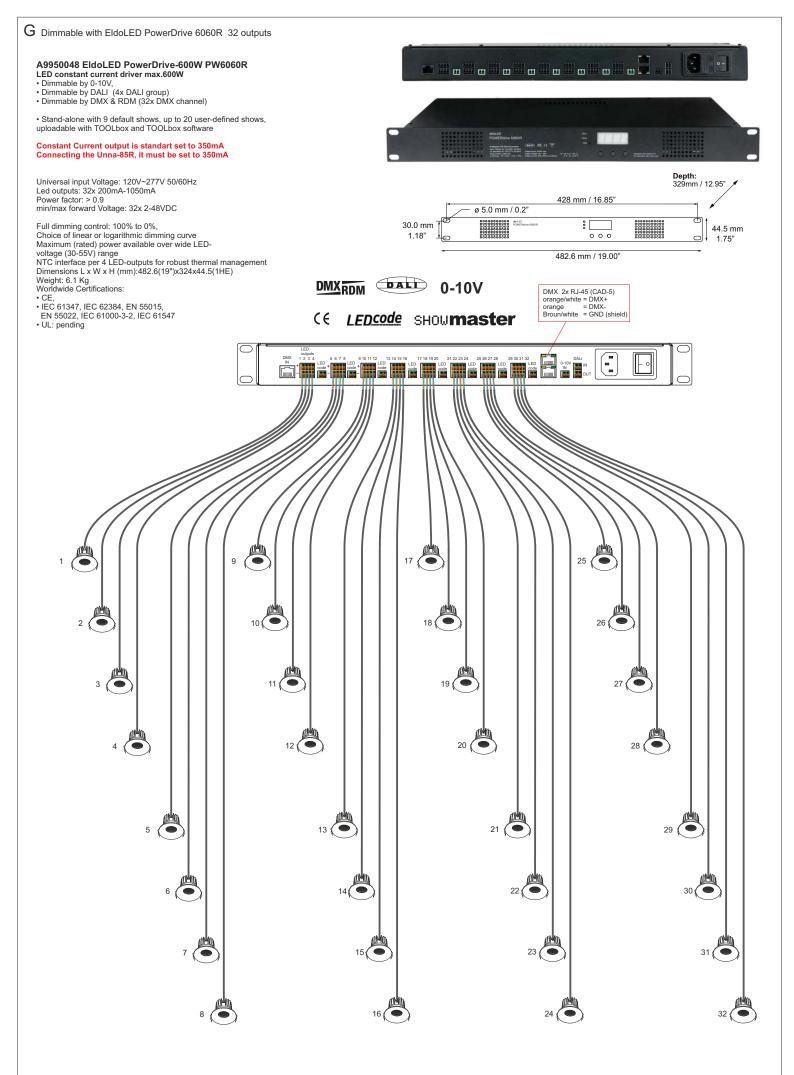

Operating Power: constant current 350mA Excluded (external) LED-driver Advised LED-drivers: 350mA (dimmable or non dimmable)

Always disconnect the mains of the LED driver before plugging or unplugging the LED's !! The LED's will be damaged or destroyed because of the high voltage present on the driver output when there is no load connected. Connect the main after <u>all</u> Led's and plugs are connected !

## **Recessed downlights**

Each connector has 4 outputchannels. Load max. 1x Unna-85R WW to one output-channel and total max. 32 Unna-85R WW to one driver. To avoid damages to the LED, all cables & plugs must be connected before switching on the power !