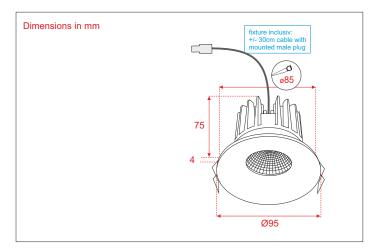

## A0137011 Unna-85R WW 12.8 Watt COB-LED(Cree CXA1507) 3000K

CRI: 80 Nom. Flux: 779Lm

Lamptype: recessed down-light Reflector: with 35.6° homogeneous light beam Antiglare protection

Housing: solid Aluminium Frontring: white powdercoated RAL9003 Weight: 0.13 Kg Dimensions fixture: 95 x 75 mm Fixture Classification: IP-20 Class III Front Classification: IP-44