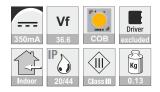

## A0137011 Unna-85R WW 12.8 Watt COB-LED(Cree CXA1507) 3000K

CRI: 80 Nom. Flux: 779Lm

Lamptype: recessed down-light Reflector: with 35.6° homogeneous light beam Antiglare protection

Housing: solid Aluminium Frontring: white powdercoated RAL9003 Weight: 0.13 Kg Dimensions fixture: 95 x 75 mm Fixture Classification: IP-20 Class III Front Classification: IP-44