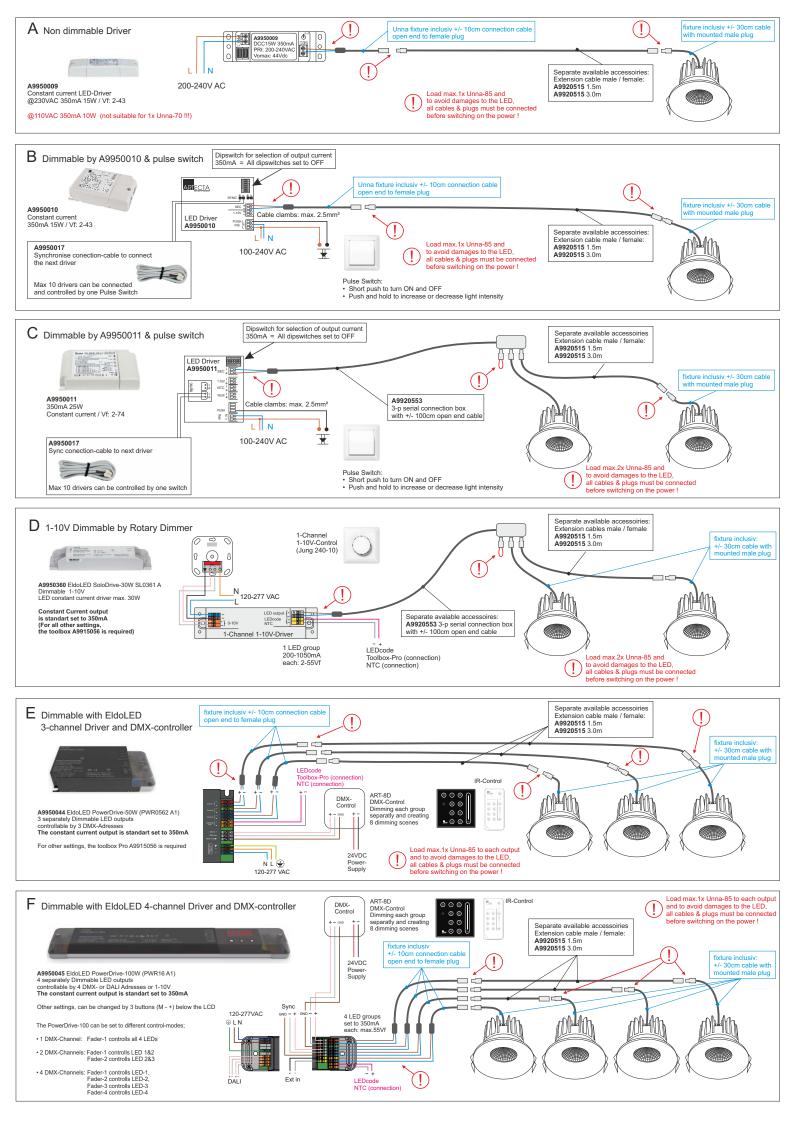

Operating Power: constant current 350mA Excluded (external) LED-driver Advised LED-drivers: 350mA (dimmable or non dimmable)

Always disconnect the mains of the LED driver before plugging or unplugging the LED's !! The LED's will be damaged or destroyed because of the high voltage present on the driver output when there is no load connected. Connect the main after <u>all</u> Led's and plugs are connected !

## **Recessed downlights**

Each connector has 4 outputchannels. Load max. 1x Unna-85R WW to one output-channel and total max. 32 Unna-85R WW to one driver. To avoid damages to the LED, all cables & plugs must be connected before switching on the power !