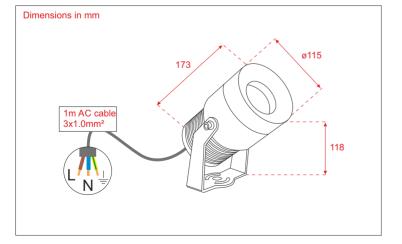

Weight: 2 Kg

Dimensions fixture:  $\phi$ 115 x H118 x D195 mm

Classification: IP-65 Class I

Operating Power: 100-240VAC Power consumption: 17.0W / 0.838A

Fixture included 100cm mounted AC-cable Neoprene H05RN-F 3x0.75mm