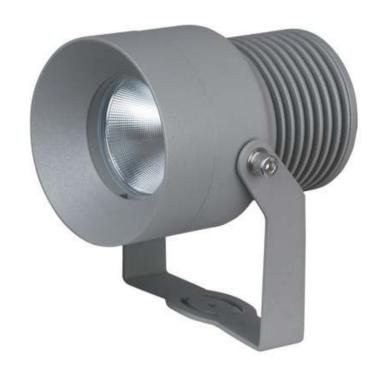

## A0720082 Sesto-15WW 15Watt COB-LED 850Lm 3000K **Grey Housing**

Lamptype: recessed down-light Lightbeam: 35.1° with homogeneous light beam

Equavalent Luminus Flux: eff 1027Lm

CRI: 80

Housing: solid Aluminium grey powdercoated RAL9003

Weight: 2 Kg

Dimensions fixture:  $\phi$ 115 x H118 x D195 mm

Classification: IP-65 Class I

Operating Power: 100-240VAC Power consumption: 17.0W / 0.838A

Fixture included 100cm mounted AC-cable Neoprene H05RN-F 3x0.75mm