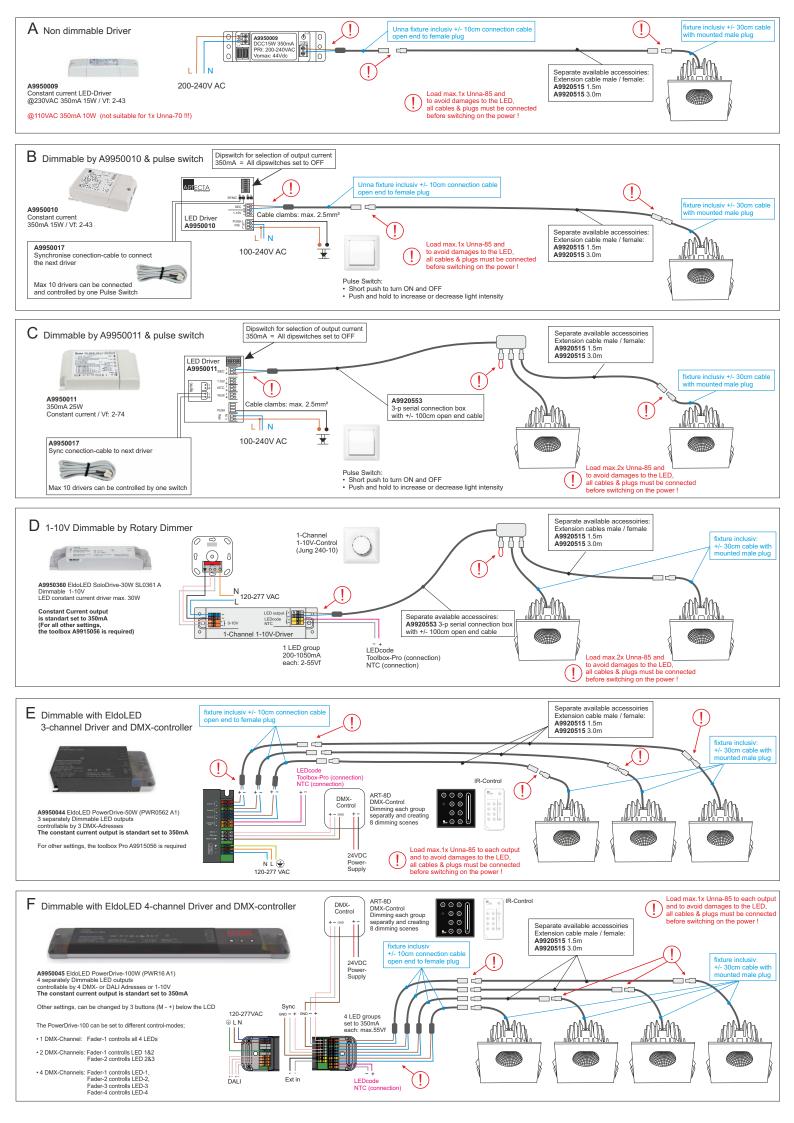

Advised LED-drivers: 350mA (dimmable or non dimmable)

Always disconnect the mains of the LED driver before plugging or unplugging the LED's !! The LED's will be damaged or destroyed because of the high voltage present on the driver output when there is no load connected. Connect the main after all Led's and plugs are connected!