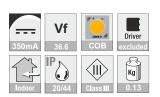

## A0137012 Unna-85SQ WW

12.8 Watt COB-LED (Cree CXA1507) 3000K

CRI: 80

Nom. Flux: 779Lm

Lamptype: recessed down-light

Reflector: with 35.6° homogeneous light beam

Antiglare protection

Housing: solid Aluminium

Frontring: white powdercoated RAL9003

Weight: 0.13 Kg

Dimensions fixture: 95 x 75 mm Fixture Classification: IP-20 Class III

Front Classification: IP-44

Operating Power: constant current 350mA

Excluded (external) LED-driver