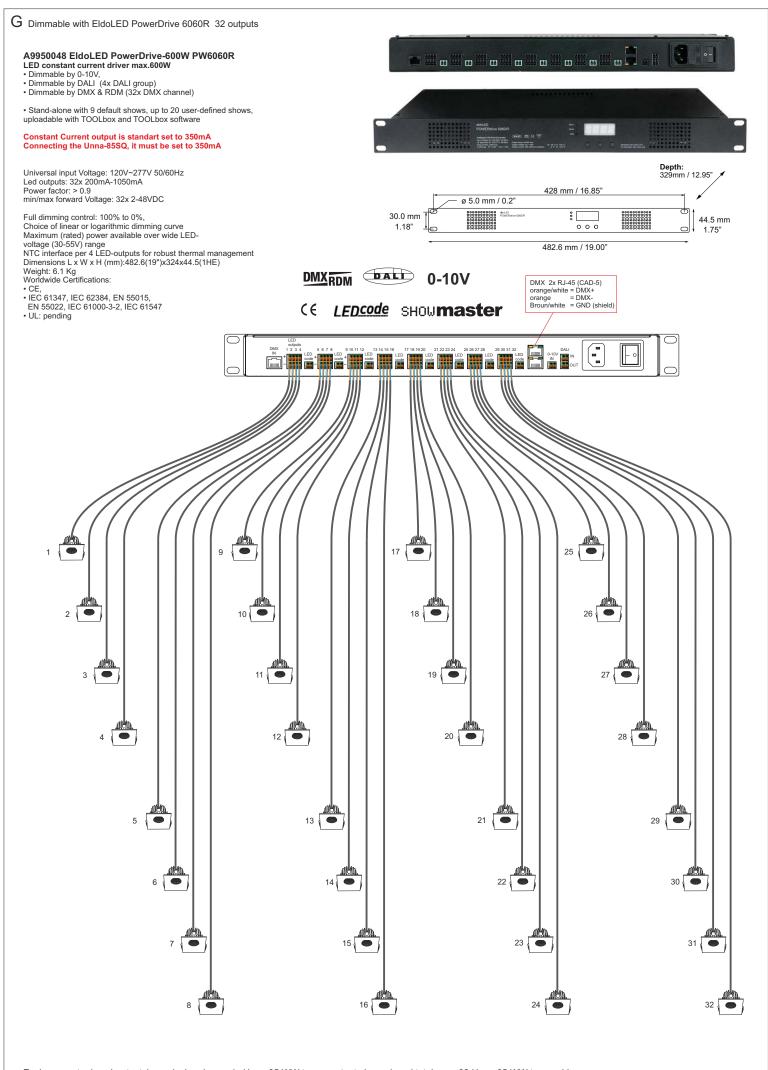

vised LED-drivers: 350mA (dimmable or non dimmable)





Always disconnect the mains of the LED driver before plugging or unplugging the LED's !! The LED's will be damaged or destroyed because of the high voltage present on the driver output when there is no load connected. Connect the main after all Led's and plugs are connected!



| Height | Unna-85-SQ WW 35.6° | Diam. | Nadir.E |
|--------|---------------------|-------|---------|
| 0.5m   |                     | 0.32m | 1496 Lx |
| 1.0m   |                     | 0.64m | 374 Lx  |
| 1.5m   |                     | 0.96m | 234 Lx  |
| 2.0m   |                     | 1.28m | 93 Lx   |
| 2.5m   |                     | 1.60m | 68 Lx   |
| 3.0m   |                     | 1.92m | 42 Lx   |
|        |                     |       |         |