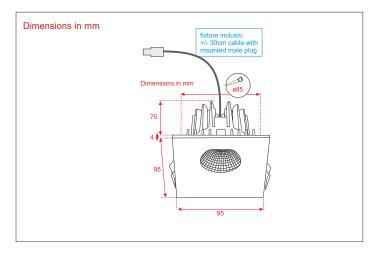

Frontring: white powdercoated RAL9003

Weight: 0.13 Kg

Dimensions fixture: 95 x 75 mm Fixture Classification: IP-20 Class III

Front Classification: IP-44

Operating Power: constant current 350mA

Excluded (external) LED-driver