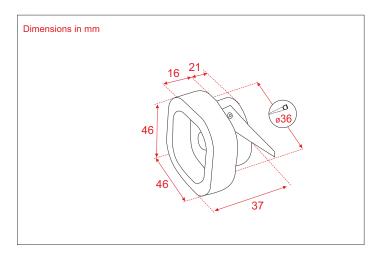

Housing: solid Aluminium white powdercoated RAL9003

Weight: 0.08 Kg

Dimensions fixture: 46 x 46 x 37 mm

Classification: IP-40 Class III

Operating Power: constant current 700mA

Typical forward Voltage Vf: 3V Excluded (external) LED-driver