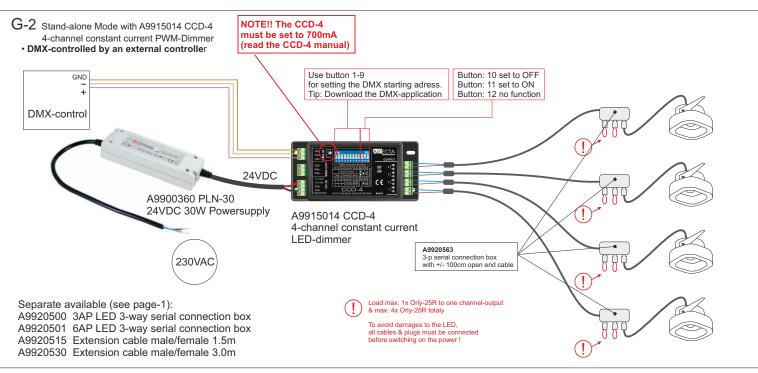

Advised Dimmable or Non dimmable LED-drivers: 700mA (see next pages)

Always disconnect the mains of the LED driver before plugging or unplugging the LED's!! The LED's will be damaged or destroyed because of the high voltage present on the driver output when there is no load connected. Connect the main after all Led's and plugs are connected!