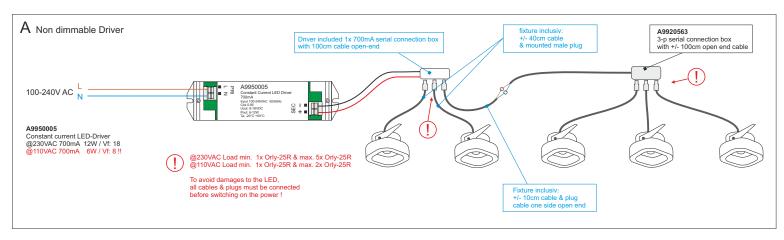

Advised Dimmable or Non dimmable LED-drivers: 700mA (see next pages)

Always disconnect the mains of the LED driver before plugging or unplugging the LED's!! The LED's will be damaged or destroyed because of the high voltage present on the driver output when there is no load connected. Connect the main after all Led's and plugs are connected!