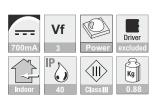

Housing: solid Aluminium white powdercoated RAL9003

Weight: 0.08 Kg

Dimensions fixture: 46 x 46 x 37 mm

Classification: IP-40 Class III

Operating Power: constant current 700mA

Typical forward Voltage Vf: 3V Excluded (external) LED-driver