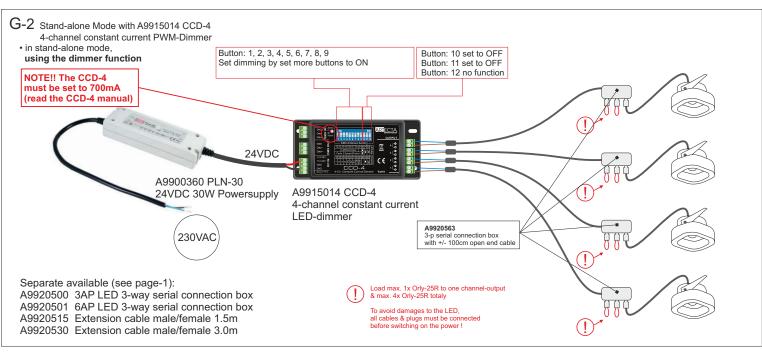

Advised Dimmable or Non dimmable LED-drivers: 700mA (see next pages)

Always disconnect the mains of the LED driver before plugging or unplugging the LED's!! The LED's will be damaged or destroyed because of the high voltage present on the driver output when there is no load connected. Connect the main after all Led's and plugs are connected!