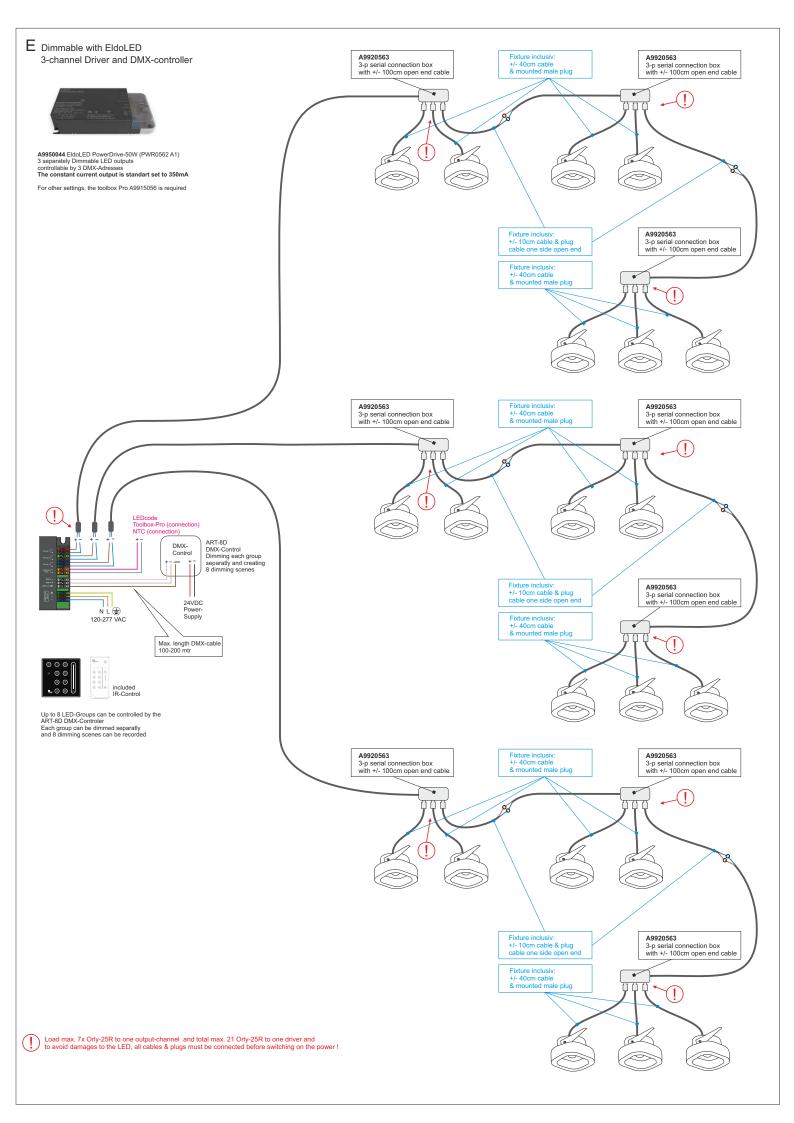

Advised Dimmable or Non dimmable LED-drivers: 700mA (see next pages)

Always disconnect the mains of the LED driver before plugging or unplugging the LED's!! The LED's will be damaged or destroyed because of the high voltage present on the driver output when there is no load connected. Connect the main after all Led's and plugs are connected!