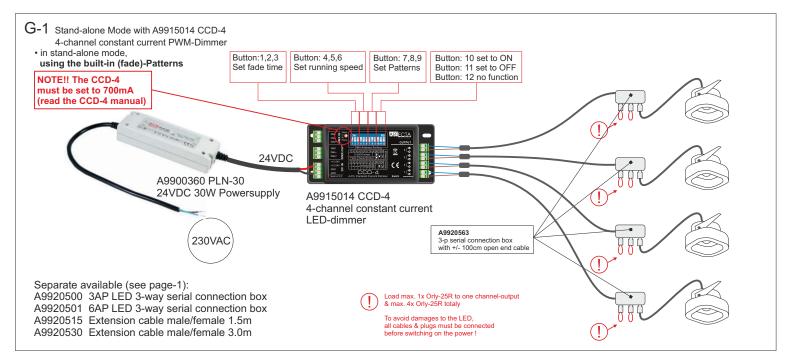

Advised Dimmable or Non dimmable LED-drivers: 700mA (see next pages)

Always disconnect the mains of the LED driver before plugging or unplugging the LED's!! The LED's will be damaged or destroyed because of the high voltage present on the driver output when there is no load connected. Connect the main after all Led's and plugs are connected!