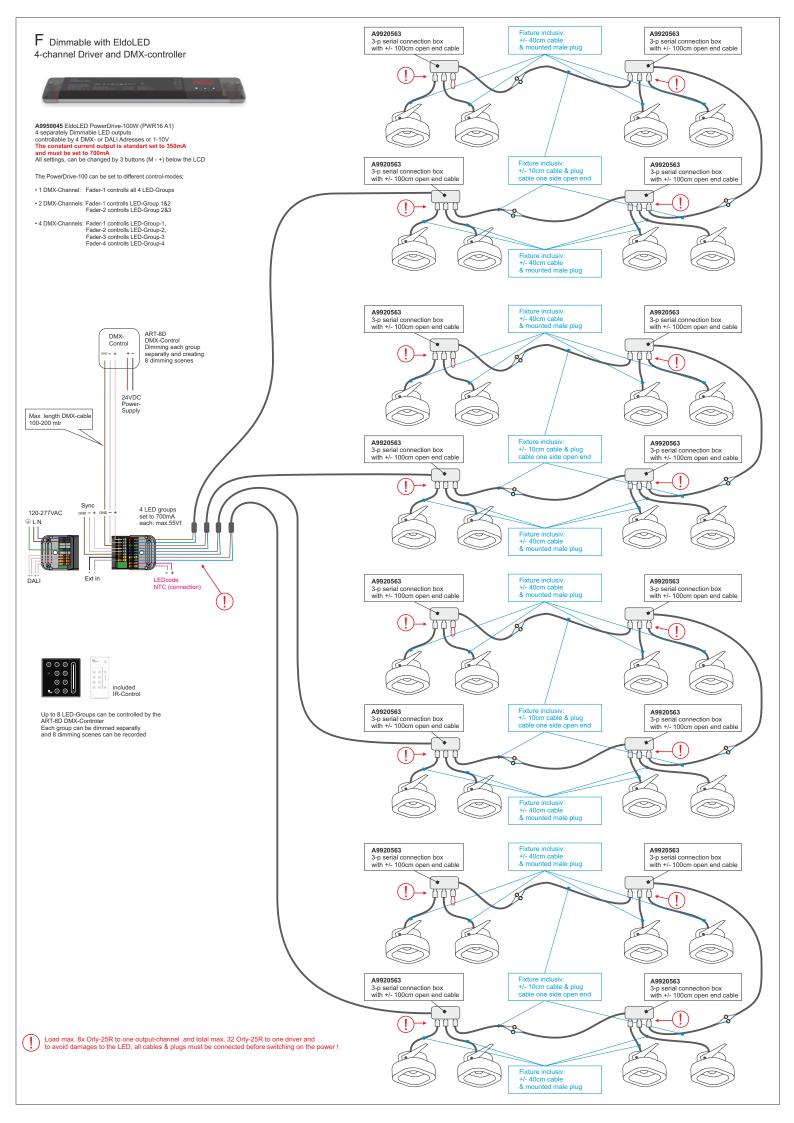

Advised Dimmable or Non dimmable LED-drivers: 700mA (see next pages)

Always disconnect the mains of the LED driver before plugging or unplugging the LED's!! The LED's will be damaged or destroyed because of the high voltage present on the driver output when there is no load connected. Connect the main after all Led's and plugs are connected!