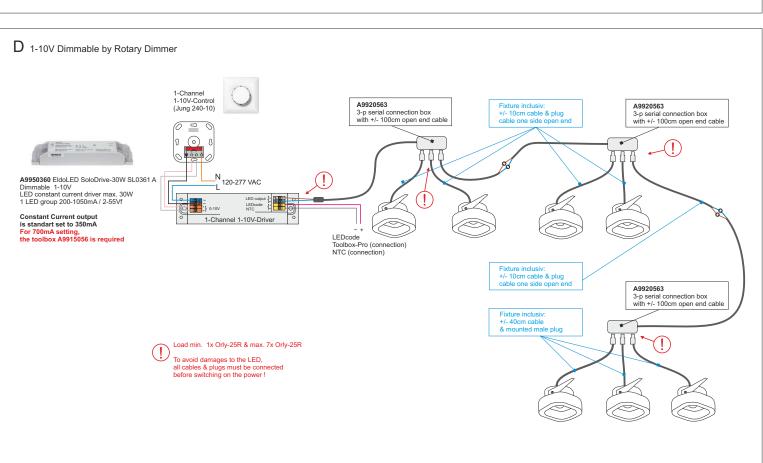

Advised Dimmable or Non dimmable LED-drivers: 700mA (see next pages)

Always disconnect the mains of the LED driver before plugging or unplugging the LED's!! The LED's will be damaged or destroyed because of the high voltage present on the driver output when there is no load connected. Connect the main after all Led's and plugs are connected!