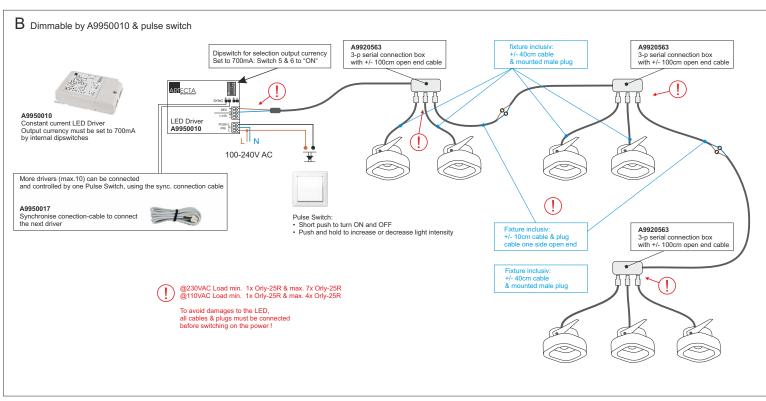

Advised Dimmable or Non dimmable LED-drivers: 700mA (see next pages)

Always disconnect the mains of the LED driver before plugging or unplugging the LED's!! The LED's will be damaged or destroyed because of the high voltage present on the driver output when there is no load connected. Connect the main after all Led's and plugs are connected!