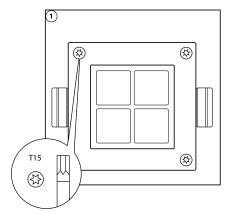

REPLACEMENT









- 1. Place the magnet on the backplate, at the indicated spot.
- The REVO Compact starts slowly dimming from 100 1% in approx. 30 seconds. The dimming is very accurate and precise, so steps are very small.
- 3. At the desired intensity level, take away the magnet.
- 4. After 10 seconds the REVO Compact flashes one time, the value has been stored on the internal memory.
- 5. When powering up the REVO Compact, the stored value will be recalled from the internal memory.
- If you want to have a lower value, replace the magnet and the REVO Compact dims further to lower levels. To store the new setting repeat step 3 – 5.
- If the REVO Compact is being dimmed to Level 0 and you have not programmed a value, it will automatically start at Level 100 and dim back from 100 - 1%.















5

www.cls-led.com



## LENS INDEX

### LIST OF SYMBOLS



www.cls-led.com



www.cls-led.com