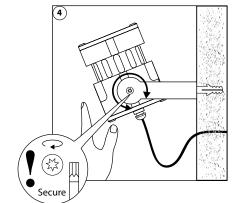

|
| Weight:              | 1,3 kg                                      |
| IP value:            | IP67                                        |
| Cable length:        | 2 meters                                    |
| Measurements:        | 78 x 105 x 170 mm (hxwxd)                   |
| Ambient temperature: | -30° C till +40° C                          |
|                      |                                             |

#### ACCESSORIES

110415CLS REVO lens kit superspot 8° 8 pcs of lenses110425CLS REVO lens kit spot 12° 8 pcs of lenses110435CLS REVO lens kit medium flood 30° 8 pcs of lenses110445CLS REVO lens kit wide flood 61° 8 pcs of lenses110455CLS REVO lens kit elliptical 12x46° 8 pcs of lenses871995CLS mold set Paguro greyY106015CLS Magnet pin (10 pcs)















170 mm



4

### MAGNO DIMMING

### LENS REPLACEMENT









- 1. Place the magnet on the backplate, at the indicated spot.
- The REVO Compact starts slowly dimming from 100 1% in approx. 30 seconds. The dimming is very accurate and precise, so steps are very small.
- 3. At the desired intensity level, take away the magnet.
- 4. After 10 seconds the REVO Compact flashes one time, the value has been stored on the internal memory.
- 5. When powering up the REVO Compact, the stored value will be recalled from the internal memory.
- If you want to have a lower value, replace the magnet and the REVO Compact dims further to lower levels. To store the new setting repeat step 3 – 5.
- If the REVO Compact is being dimmed to Level 0 and you have not programmed a value, it will automatically