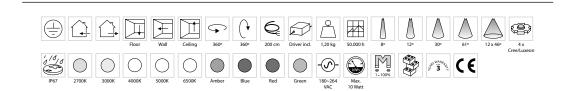

#### SPECIFICATIONS

| SPECIFICATIONS       |                                             |
|----------------------|---------------------------------------------|
| LED:                 | 4 x Cree or Luxeon Rebel                    |
| Available colours:   | Extra warm white 2700K, warm white 3000K,   |
|                      | Fresh white 5000K, neutral white 4000K,     |
|                      | cold white 6500K, amber, royal blue and red |
| Lenses:              | 8°, 12°, 30°, 61° and 12x46°                |
| Power supply:        | 180 ~ 264 VAC                               |
| Power consumption:   | Max. 10 Watt                                |
| Housing:             | Anodised aluminum                           |
| Weight:              | 1,3 kg                                      |
| IP value:            | IP67                                        |
| Cable length:        | 2 meters                                    |
| Measurements:        | 78 x 105 x 170 mm (hxwxd)                   |
| Ambient temperature: | -30° C till +40° C                          |
|                      |                                             |