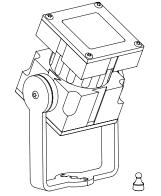

#### SPECIFICATIONS

| SPECIFICATIONS       |                                             |
|----------------------|---------------------------------------------|
| LED:                 | 4 x Cree or Luxeon Rebel                    |
| Available colours:   | Extra warm white 2700K, warm white 3000K,   |
|                      | Fresh white 5000K, neutral white 4000K,     |
|                      | cold white 6500K, amber, royal blue and red |
| Lenses:              | 8°, 12°, 30°, 61° and 12x46°                |
| Power supply:        | 180 ~ 264 VAC                               |
| Power consumption:   | Max. 10 Watt                                |
| Housing:             | Anodised aluminum                           |
| Weight:              | 1,3 kg                                      |
| IP value:            | IP67                                        |
| Cable length:        | 2 meters                                    |
| Measurements:        | 78 x 105 x 170 mm (hxwxd)                   |
| Ambient temperature: | -30° C till +40° C                          |
|                      |                                             |