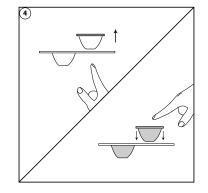

### LENS REPLACEMENT

- 1. Place the magnet on the backplate, at the indicated spot.
- The REVO Compact starts slowly dimming from 100 1% in approx. 30 seconds. The dimming is very accurate and precise, so steps are very small.
- 3. At the desired intensity level, take away the magnet.
- 4. After 10 seconds the REVO Compact flashes one time, the value has been stored on the internal memory.
- 5. When powering up the REVO Compact, the stored value will be recalled from the internal memory.
- If you want to have a lower value, replace the magnet and the REVO Compact dims further to lower levels. To store the new setting repeat step 3 – 5.
- If the REVO Compact is being dimmed to Level 0 and you have not programmed a value, it will automatically start at Level 100 and dim back from 100 - 1%.