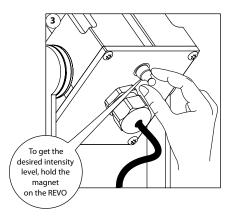

### LENS REPLACEMENT

- 1. Place the magnet on the backplate, at the indicated spot.
- The REVO Compact starts slowly dimming from 100 1% in approx. 30 seconds. The dimming is very accurate and precise, so steps are very small.
- 3. At the desired intensity level, take away the magnet.
- 4. After 10 seconds the REVO Compact flashes one time, the value has been stored on the internal memory.
- 5. When powering up the REVO Compact, the stored value will be recalled from the internal memory.
- If you want to have a lower value, replace the magnet and the REVO Compact dims further to lower levels. To store the new setting repeat step 3 – 5.
- If the REVO Compact is being dimmed to Level 0 and you have not programmed a value, it will automatically start at Level 100 and dim back from 100 - 1%.