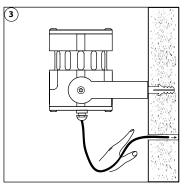

|
| Weight:              | 1,3 kg                                      |
| IP value:            | IP67                                        |
| Cable length:        | 2 meters                                    |
| Measurements:        | 78 x 105 x 170 mm (hxwxd)                   |
| Ambient temperature: | -30° C till +40° C                          |
|                      |                                             |

#### ACCESSORIES

110415CLS REVO lens kit superspot 8° 8 pcs of lenses110425CLS REVO lens kit spot 12° 8 pcs of lenses110435CLS REVO lens kit medium flood 30° 8 pcs of lenses110445CLS REVO lens kit wide flood 61° 8 pcs of lenses110455CLS REVO lens kit elliptical 12x46° 8 pcs of lenses871995CLS mold set Paguro greyY106015CLS Magnet pin (10 pcs)















170 mm



4

### MAGNO DIMMING

### LENS REPLACEMENT









- 1. Place the magnet on the backplate, at the indicated spot.
- The REVO Compact starts slowly dimming from 100 1% in approx. 30 seconds. The dimming is very accurate and precise, so steps are very small.
- 3. At the desired intensity level, take away the magnet.
- 4. After 10 seconds the REVO Compact flashes one time, the value has been stored on the internal memory.
- 5. When powering up the REVO Compact, the stored value will be recalled from the internal memory.
- If you want to have a lower value, replace the magnet and the REVO Compact dims further to lower levels. To store the new setting repeat step 3 – 5.
- If the REVO Compact is being dimmed to Level 0 and you have not programmed a value, it will automatical