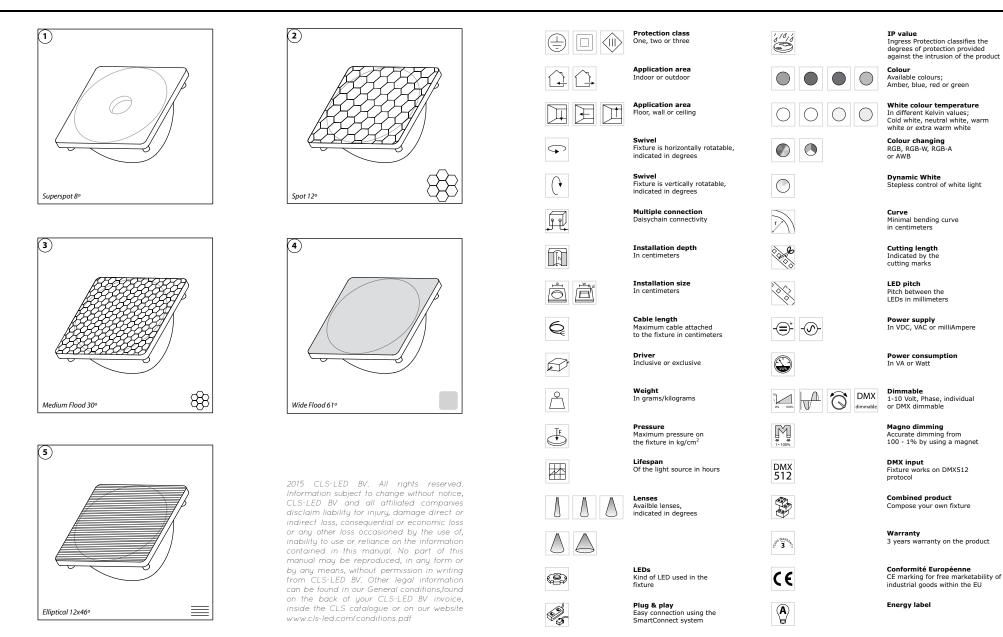

## LENS INDEX

#### ACCESSORIES

110415CLS REVO lens kit superspot 8° 8 pcs of lenses110425CLS REVO lens kit spot 12° 8 pcs of lenses110435CLS REVO lens kit medium flood 30° 8 pcs of lenses110445CLS REVO lens kit wide flood 61° 8 pcs of lenses110455CLS REVO lens kit elliptical 12x46° 8 pcs of lenses871995CLS mold set Paguro greyY106015CLS Magnet pin (10 pcs)