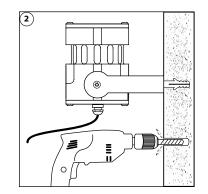

|
| Weight:              | 1,3 kg                                      |
| IP value:            | IP67                                        |
| Cable length:        | 2 meters                                    |
| Measurements:        | 78 x 105 x 170 mm (hxwxd)                   |
| Ambient temperature: | -30° C till +40° C                          |
|                      |                                             |

#### ACCESSORIES

110415CLS REVO lens kit superspot 8° 8 pcs of lenses110425CLS REVO lens kit spot 12° 8 pcs of lenses110435CLS REVO lens kit medium flood 30° 8 pcs of lenses110445CLS REVO lens kit wide flood 61° 8 pcs of lenses110455CLS REVO lens kit elliptical 12x46° 8 pcs of lenses871995CLS mold set Paguro greyY106015CLS Magnet pin (10 pcs)















170 mm



4

### MAGNO DIMMING

### LENS REPLACEMENT









- 1. Place the magnet on the backplate, at the indicated spot.
- The REVO Compact starts slowly dimming from 100 1% in approx. 30 seconds. The dimming is very accurate and precise, so steps are very small.
- 3. At the desired intensity level, take away the magnet.
- 4. After 10 seconds the REVO Compact flashes one time, the value has been stored on the internal memory.
- 5. When powering up the REVO Compact, the stored value will be recalled from the internal memory.
- If you want to have a lower value, replace the magnet and the REVO Compact dims further to lower levels. To store the new setting repeat step 3 – 5.
- If the REVO Compact is being dimmed to Level 0 and you have not programmed a value, it will automatic