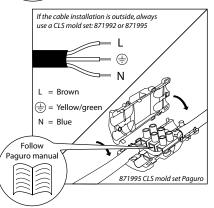

#### ACCESSORIES

110415CLS REVO lens kit superspot 8° 8 pcs of lenses110425CLS REVO lens kit spot 12° 8 pcs of lenses110435CLS REVO lens kit medium flood 30° 8 pcs of lenses110445CLS REVO lens kit wide flood 61° 8 pcs of lenses110455CLS REVO lens kit elliptical 12x46° 8 pcs of lenses871995CLS mold set Paguro greyY106015CLS Magnet pin (10 pcs)