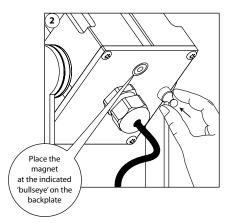

### LENS REPLACEMENT

- 1. Place the magnet on the backplate, at the indicated spot.
- The REVO Compact starts slowly dimming from 100 1% in approx. 30 seconds. The dimming is very accurate and precise, so steps are very small.
- 3. At the desired intensity level, take away the magnet.
- 4. After 10 seconds the REVO Compact flashes one time, the value has been stored on the internal memory.
- 5. When powering up the REVO Compact, the stored value will be recalled from the internal memory.
- If you want to have a lower value, replace the magnet and the REVO Compact dims further to lower levels. To store the new setting repeat step 3 – 5.
- If the REVO Compact is being dimmed to Level 0 and you have not programmed a value, it will automatically start at Level 100 and dim back from 100 - 1%.