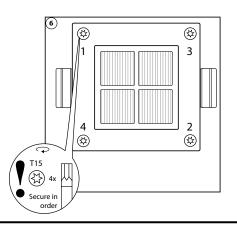

### LENS REPLACEMENT

- 1. Place the magnet on the backplate, at the indicated spot.
- The REVO Compact starts slowly dimming from 100 1% in approx. 30 seconds. The dimming is very accurate and precise, so steps are very small.
- 3. At the desired intensity level, take away the magnet.
- 4. After 10 seconds the REVO Compact flashes one time, the value has been stored on the internal memory.
- 5. When powering up the REVO Compact, the stored value will be recalled from the internal memory.
- If you want to have a lower value, replace the magnet and the REVO Compact dims further to lower levels. To store the new setting repeat step 3 – 5.
- If the REVO Compact is being dimmed to Level 0 and you have not programmed a value, it will automatically start at Level 100 and dim back from 100 - 1%.