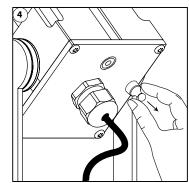

### LENS REPLACEMENT

- 1. Place the magnet on the backplate, at the indicated spot.
- The REVO Compact starts slowly dimming from 100 1% in approx. 30 seconds. The dimming is very accurate and precise, so steps are very small.
- 3. At the desired intensity level, take away the magnet.
- 4. After 10 seconds the REVO Compact flashes one time, the value has been stored on the internal memory.
- 5. When powering up the REVO Compact, the stored value will be recalled from the internal memory.
- If you want to have a lower value, replace the magnet and the REVO Compact dims further to lower levels. To store the new setting repeat step 3 – 5.
- If the REVO Compact is being dimmed to Level 0 and you have not programmed a value, it will automatically start at Level 100 and dim back from 100 - 1%.