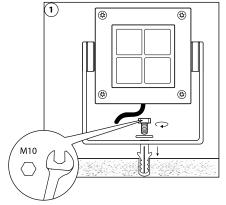

|
| Weight:              | 1,3 kg                                      |
| IP value:            | IP67                                        |
| Cable length:        | 2 meters                                    |
| Measurements:        | 78 x 105 x 170 mm (hxwxd)                   |
| Ambient temperature: | -30° C till +40° C                          |
|                      |                                             |

#### ACCESSORIES

110415CLS REVO lens kit superspot 8° 8 pcs of lenses110425CLS REVO lens kit spot 12° 8 pcs of lenses110435CLS REVO lens kit medium flood 30° 8 pcs of lenses110445CLS REVO lens kit wide flood 61° 8 pcs of lenses110455CLS REVO lens kit elliptical 12x46° 8 pcs of lenses871995CLS mold set Paguro greyY106015CLS Magnet pin (10 pcs)















170 mm



4

### MAGNO DIMMING

### LENS REPLACEMENT









- 1. Place the magnet on the backplate, at the indicated spot.
- The REVO Compact starts slowly dimming from 100 1% in approx. 30 seconds. The dimming is very accurate and precise, so steps are very small.
- 3. At the desired intensity level, take away the magnet.
- 4. After 10 seconds the REVO Compact flashes one time, the value has been stored on the internal memory.
- 5. When powering up the REVO Compact, the stored value will be recalled from the internal memory.
- If you want to have a lower value, replace the magnet and the REVO Compact dims further to lower levels. To store the new setting repeat step 3 – 5.
- If the REVO Compact is being dimmed to Level 0 and you have not programmed a value, it will automat