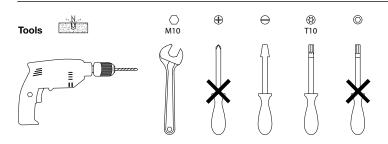

### CLS REVO COMPACT MAGNO

3

(13)





### Manual

Version 1.0 February 2015







E.





4

5

6

7

8





# TECHNICAL

### INSTALLATION





#### SPECIFICATIONS

| SPECIFICATIONS       |                                             |
|----------------------|---------------------------------------------|
| LED:                 | 4 x Cree or Luxeon Rebel                    |
| Available colours:   | Extra warm white 2700K, warm white 3000K,   |
|                      | Fresh white 5000K, neutral white 4000K,     |
|                      | cold white 6500K, amber, royal blue and red |
| Lenses:              | 8°, 12°, 30°, 61° and 12x46°                |
| Power supply:        | 180 ~ 264 VAC                               |
| Power consumption:   | Max. 10 Watt                                |
| Housing:             | Anodised aluminum                           |
| Weight:              | 1,3 kg