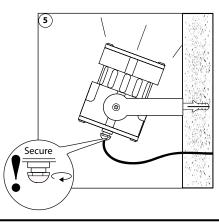

|
| Weight:              | 1,3 kg                                      |
| IP value:            | IP67                                        |
| Cable length:        | 2 meters                                    |
| Measurements:        | 78 x 105 x 170 mm (hxwxd)                   |
| Ambient temperature: | -30° C till +40° C                          |
|                      |                                             |

#### ACCESSORIES

110415CLS REVO lens kit superspot 8° 8 pcs of lenses110425CLS REVO lens kit spot 12° 8 pcs of lenses110435CLS REVO lens kit medium flood 30° 8 pcs of lenses110445CLS REVO lens kit wide flood 61° 8 pcs of lenses110455CLS REVO lens kit elliptical 12x46° 8 pcs of lenses871995CLS mold set Paguro greyY106015CLS Magnet pin (10 pcs)















170 mm



4

### MAGNO DIMMING

### LENS REPLACEMENT









- 1. Place the magnet on the backplate, at the indicated spot.
- The REVO Compact starts slowly dimming from 100 1% in approx. 30 seconds. The dimming is very accurate and precise, so steps are very small.
- 3. At the desired intensity level, take away the magnet.
- 4. After 10 seconds the REVO Compact flashes one time, the value has been stored on the internal memory.
- 5. When powering up the REVO Compact, the stored value will be recalled from the internal memory.
- If you want to have a lower value, replace the magnet and the REVO Compact dims further to lower levels. To store the new setting repeat step 3 – 5.
- If the REVO Compact is being dimmed to Level 0 and you have not programmed a value, it will automatically s