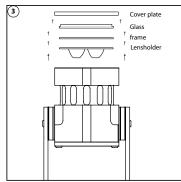

### LENS REPLACEMENT

- 1. Place the magnet on the backplate, at the indicated spot.
- The REVO Compact starts slowly dimming from 100 1% in approx. 30 seconds. The dimming is very accurate and precise, so steps are very small.
- 3. At the desired intensity level, take away the magnet.
- 4. After 10 seconds the REVO Compact flashes one time, the value has been stored on the internal memory.
- 5. When powering up the REVO Compact, the stored value will be recalled from the internal memory.
- If you want to have a lower value, replace the magnet and the REVO Compact dims further to lower levels. To store the new setting repeat step 3 – 5.
- If the REVO Compact is being dimmed to Level 0 and you have not programmed a value, it will automatically start at Level 100 and dim back from 100 - 1%.