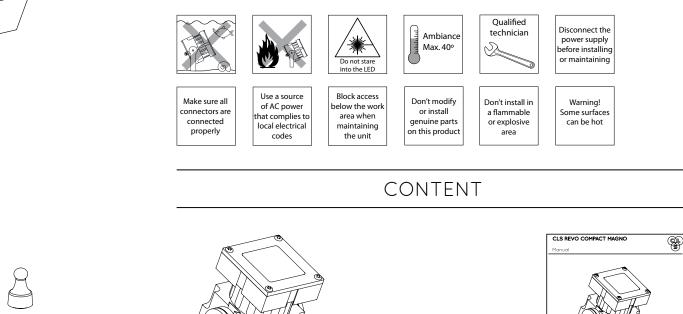

### CLS REVO COMPACT MAGNO

3

(13)





### Manual

Version 1.0 February 2015







E.





4

5

6

7

8





# TECHNICAL

### INSTALLATION





#### SPECIFICATIONS

| SPECIFICATIONS       |                                             |
|----------------------|---------------------------------------------|
| LED:                 | 4 x Cree or Luxeon Rebel                    |
| Available colours:   | Extra warm white 2700K, warm white 3000K,   |
|                      | Fresh white 5000K, neutral white 4000K,     |
|                      | cold white 6500K, amber, royal blue and red |
| Lenses:              | 8°, 12°, 30°, 61° and 12x46°                |
| Power supply:        | 180 ~ 264 VAC                               |
| Power consumption:   | Max. 10 Watt                                |
| Housing:             | Anodised aluminum                           |
| W