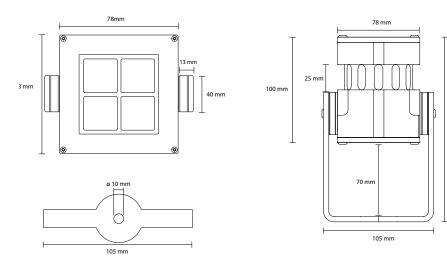

#### SPECIFICATIONS

| SPECIFICATIONS       |                                             |
|----------------------|---------------------------------------------|
| LED:                 | 4 x Cree or Luxeon Rebel                    |
| Available colours:   | Extra warm white 2700K, warm white 3000K,   |
|                      | Fresh white 5000K, neutral white 4000K,     |
|                      | cold white 6500K, amber, royal blue and red |
| Lenses:              | 8°, 12°, 30°, 61° and 12x46°                |
| Power supply:        | 180 ~ 264 VAC                               |
| Power consumption:   | Max. 10 Watt                                |
| Housing:             | Anodised aluminum                           |
| Weight:              | 1,3 kg                                      |
| IP value:            | IP67                                        |
| Cable length:        | 2 meters                                    |
| Measurements:        | 78 x 105 x 170 mm (hxwxd)                   |
| Ambient temperature: | -30° C till +40° C                          |
|                      |                                             |

170 mm

4