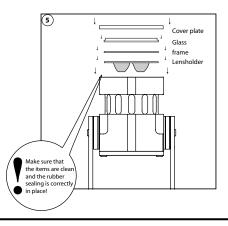

### LENS REPLACEMENT

- 1. Place the magnet on the backplate, at the indicated spot.
- The REVO Compact starts slowly dimming from 100 1% in approx. 30 seconds. The dimming is very accurate and precise, so steps are very small.
- 3. At the desired intensity level, take away the magnet.
- 4. After 10 seconds the REVO Compact flashes one time, the value has been stored on the internal memory.
- 5. When powering up the REVO Compact, the stored value will be recalled from the internal memory.
- If you want to have a lower value, replace the magnet and the REVO Compact dims further to lower levels. To store the new setting repeat step 3 – 5.
- If the REVO Compact is being dimmed to Level 0 and you have not programmed a value, it will automatically start at Level 100 and dim back from 100 - 1%.