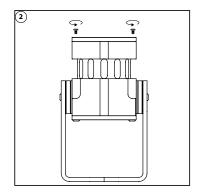

PLACEMENT









- 1. Place the magnet on the backplate, at the indicated spot.
- The REVO Compact starts slowly dimming from 100 1% in approx. 30 seconds. The dimming is very accurate and precise, so steps are very small.
- 3. At the desired intensity level, take away the magnet.
- 4. After 10 seconds the REVO Compact flashes one time, the value has been stored on the internal memory.
- 5. When powering up the REVO Compact, the stored value will be recalled from the internal memory.
- If you want to have a lower value, replace the magnet and the REVO Compact dims further to lower levels. To store the new setting repeat step 3 – 5.
- If the REVO Compact is being dimmed to Level 0 and you have not programmed a value, it will automatically start at Level 100 and dim back from 100 - 1%.















5

www.cls-led.com



## LENS INDEX

### LIST OF SYMBOLS



www.cls-led.com



www.cls-led.com