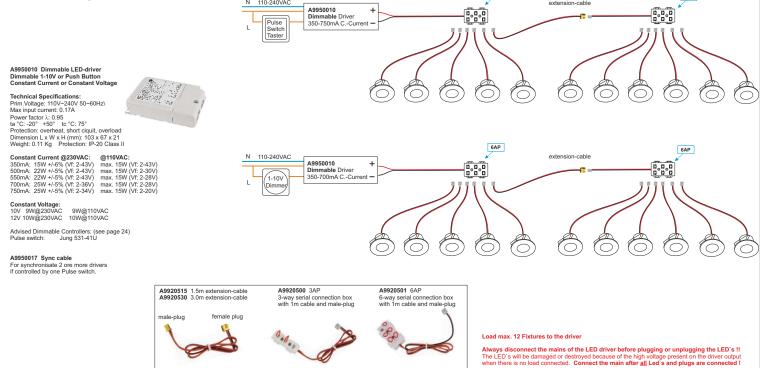

Optional LED-drivers: see next pages

A9920501 6AP 6-way serial connection box included 1 mtr cable & plug Connection: serial Dimensions: 51 x 30 x 20 mm

A9920515 **3AP 1.5m extension cable** male/femalel (optional)

A9920530 6AP 3m extension cabl male/femalel (optional) Always disconnect the mains of the LED driver before plugging or unplugging the LED's !! The LED's will be damaged or destroyed because of the high voltage present on the driver output when there is no load connected. Connect the main after <u>all</u> Led's and plugs are connected ! Attentiion !! Load minimal 1 LED fixture

A9920500 3AP 3-way serial connection box with 1m. cable and plug Connection: serial

(optional)

| Height | Halifax WW 20° | Diam. | Avg.   | Nadir.E |
|--------|----------------|-------|--------|---------|
| 0.5m   |                | 0.18m | 474 Lx | 252 Lx  |
| 1.0m   |                | 0.35m | 244 Lx | 157 Lx  |
| 1.5m   |                | 0.53m | 153 Lx | 98 Lx   |
| 2.0m   |                | 0.70m | 61 Lx  | 39 Lx   |
| 2.5m   |                | 0.88m | 44 Lx  | 28 Lx   |
| 3.0m   |                |       | 27 Lx  |         |
|        |                |       |        |         |