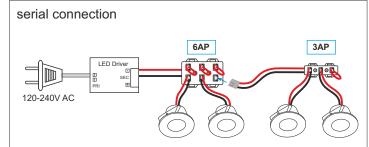

Optional LED-drivers: see next pages

A9920501 6AP 6-way serial connection box included 1 mtr cable & plug Connection: serial Dimensions: 51 x 30 x 20 mm

A9920515 **3AP 1.5m extension cable** male/femalel (optional)

A9920530 6AP 3m extension cabl male/femalel (optional) Always disconnect the mains of the LED driver before plugging or unplugging the LED's !! The LED's will be damaged or destroyed because of the high voltage present on the driver output when there is no load connected. Connect the main after <u>all</u> Led's and plugs are connected ! Attentiion !! Load minimal 1 LED fixture

A9920500 3AP 3-way serial connection box with 1m. cable and plug Connection: serial

(optional)

| Height | Halifax WW 20° | Diam. | Avg.   | Nadir.E |
|--------|----------------|-------|--------|---------|
| 0.5m   |                | 0.18m | 474 Lx | 252 Lx  |
| 1.0m   |                | 0.35m | 244 Lx | 157 Lx  |
| 1.5m   |                | 0.53m | 153 Lx | 98 Lx   |
| 2.0m   |                | 0.70m | 61 Lx  | 39 Lx   |
| 2.5m   |                | 0.88m | 44 Lx  | 28 Lx   |
| 3.0m   |                |       | 27 Lx  |         |
|        |                |       |        |         |