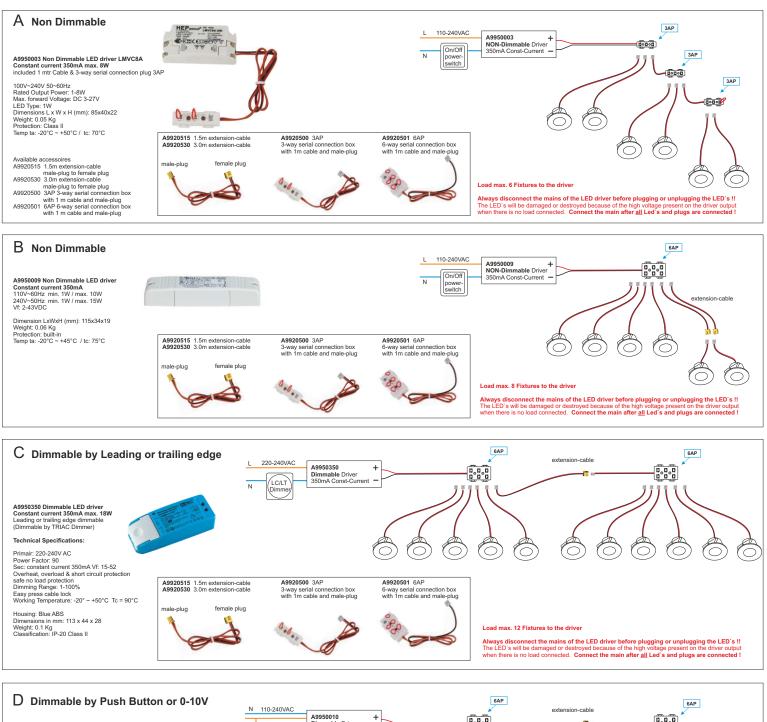

## HALIFAX-40 WW Ordernr: A0139940

Lamptype: recessed down-light 1x 1 W warm-white LED Light direction: direct

Housing: solid Aluminium Weight: 0.03 Kg Dimensions fixture: Ø40 x 25 mm Classification: IP-20/44 Class III Operating Power: constant current 350mA Excluded (external) LED-driver

Optional LED-drivers: see next pages

A9920501 6AP 6-way serial connection box included 1 mtr cable & plug Connection: serial Dimensions: 51 x 30 x 20 mm

A9920515 **3AP 1.5m extension cable** male/femalel (optional)

A9920530 6AP 3m extension cabl male/femalel (optional) Always disconnect the mains of the LED driver before plugging or unplugging the LED's !! The LED's will be damaged or destroyed because of the high voltage present on the driver output when there is no load connected. Connect the main after <u>all</u> Led's and plugs are connected ! Attentiion !! Load minimal 1 LED fixture

A9920500 3AP 3-way serial connection box with 1m. cable and plug Connection: serial

(optional)

| Height | Halifax WW 20° | Diam. | Avg.   | Nadir.E |
|--------|----------------|-------|--------|---------|
| 0.5m   |                | 0.18m | 474 Lx | 252 Lx  |
| 1.0m   |                | 0.35m | 244 Lx | 157 Lx  |
| 1.5m   |                | 0.53m | 153 Lx | 98 Lx   |
| 2.0m   |                | 0.70m | 61 Lx  | 39 Lx   |
| 2.5m   |                | 0.88m | 44 Lx  | 28 Lx   |
| 3.0m   |                |       | 27 Lx  |         |
|        |                |       |        |         |