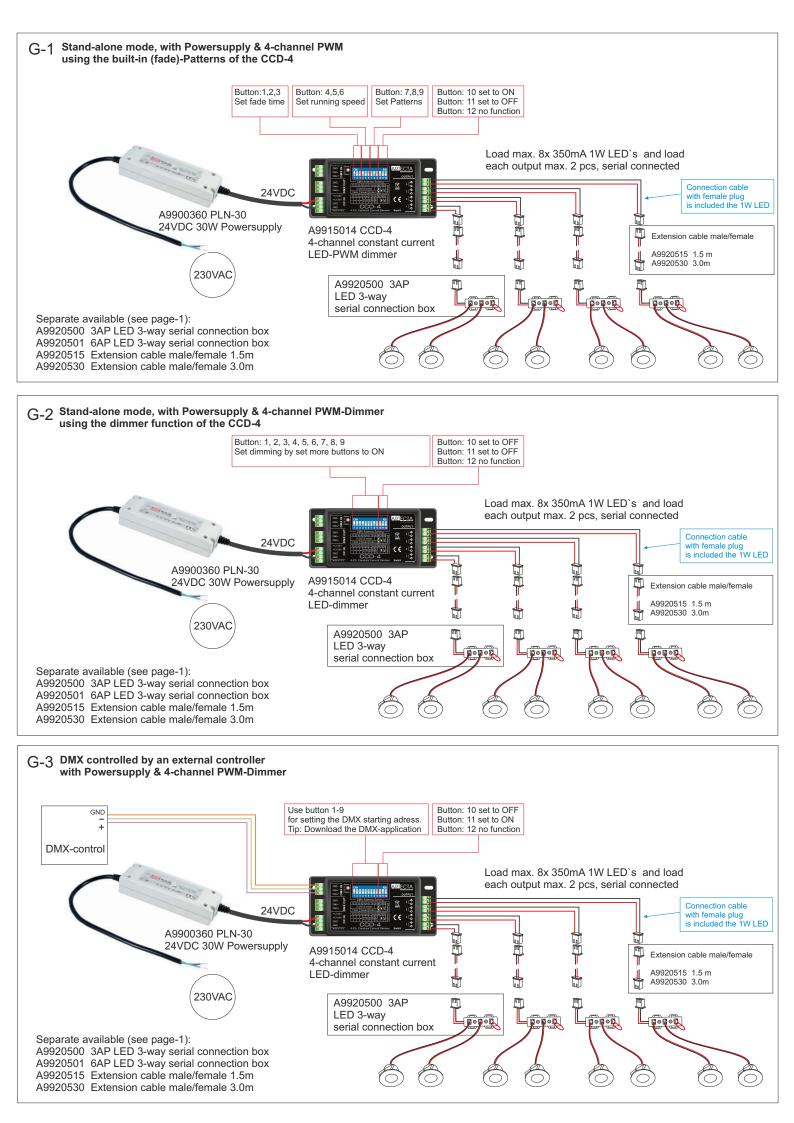

Optional LED-drivers: see next pages

A9920501 6AP 6-way serial connection box included 1 mtr cable & plug Connection: serial Dimensions: 51 x 30 x 20 mm

A9920515 **3AP 1.5m extension cable** male/femalel (optional)

A9920530 6AP 3m extension cabl male/femalel (optional) Always disconnect the mains of the LED driver before plugging or unplugging the LED's !! The LED's will be damaged or destroyed because of the high voltage present on the driver output when there is no load connected. Connect the main after <u>all</u> Led's and plugs are connected ! Attentiion !! Load minimal 1 LED fixture

A9920500 3AP 3-way serial connection box with 1m. cable and plug Connection: serial

(optional)

| Height | Halifax WW 20° | Diam. | Avg.   | Nadir.E |
|--------|----------------|-------|--------|---------|
| 0.5m   |                | 0.18m | 474 Lx | 252 Lx  |
| 1.0m   |                | 0.35m | 244 Lx | 157 Lx  |
| 1.5m   |                | 0.53m | 153 Lx | 98 Lx   |
| 2.0m   |                | 0.70m | 61 Lx  | 39 Lx   |
| 2.5m   |                | 0.88m | 44 Lx  | 28 Lx   |
| 3.0m   |                |       | 27 Lx  |         |
|        |                |       |        |         |