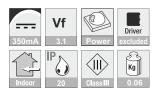

## HALIFAX-40 WW Ordernr: A0139940

Lamptype: recessed down-light 1x 1 W warm-white LED Light direction: direct

Housing: solid Aluminium Weight: 0.03 Kg Dimensions fixture: Ø40 x 25 mm Classification: IP-20/44 Class III Operating Power: constant current 350mA Excluded (external) LED-driver