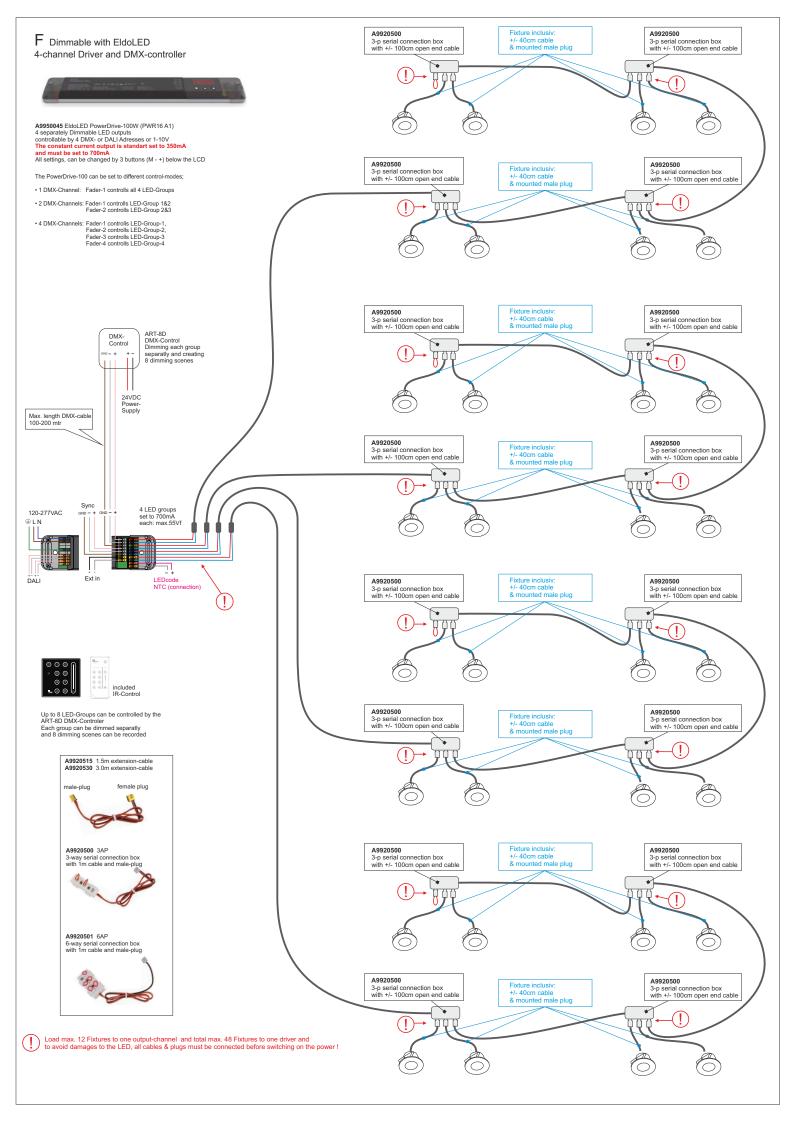

Optional LED-drivers: see next pages

A9920501 6AP 6-way serial connection box included 1 mtr cable & plug Connection: serial Dimensions: 51 x 30 x 20 mm

A9920515 **3AP 1.5m extension cable** male/femalel (optional)

A9920530 6AP 3m extension cabl male/femalel (optional) Always disconnect the mains of the LED driver before plugging or unplugging the LED's !! The LED's will be damaged or destroyed because of the high voltage present on the driver output when there is no load connected. Connect the main after <u>all</u> Led's and plugs are connected ! Attentiion !! Load minimal 1 LED fixture

A9920500 3AP 3-way serial connection box with 1m. cable and plug Connection: serial

(optional)

| Height | Halifax WW 20° | Diam. | Avg.   | Nadir.E |
|--------|----------------|-------|--------|---------|
| 0.5m   |                | 0.18m | 474 Lx | 252 Lx  |
| 1.0m   |                | 0.35m | 244 Lx | 157 Lx  |
| 1.5m   |                | 0.53m | 153 Lx | 98 Lx   |
| 2.0m   |                | 0.70m | 61 Lx  | 39 Lx   |
| 2.5m   |                | 0.88m | 44 Lx  | 28 Lx   |
| 3.0m   |                |       | 27 Lx  |         |
|        |                |       |        |         |