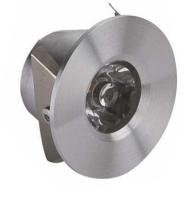

## HALIFAX-40 WW Ordernr: A0139940

Lamptype: recessed down-light 1x 1 W warm-white LED Light direction: direct

Housing: solid Aluminium Weight: 0.03 Kg Dimensions fixture: Ø40 x 25 mm Classification: IP-20/44 Class III Operating Power: constant current 350mA Excluded (external) LED-driver