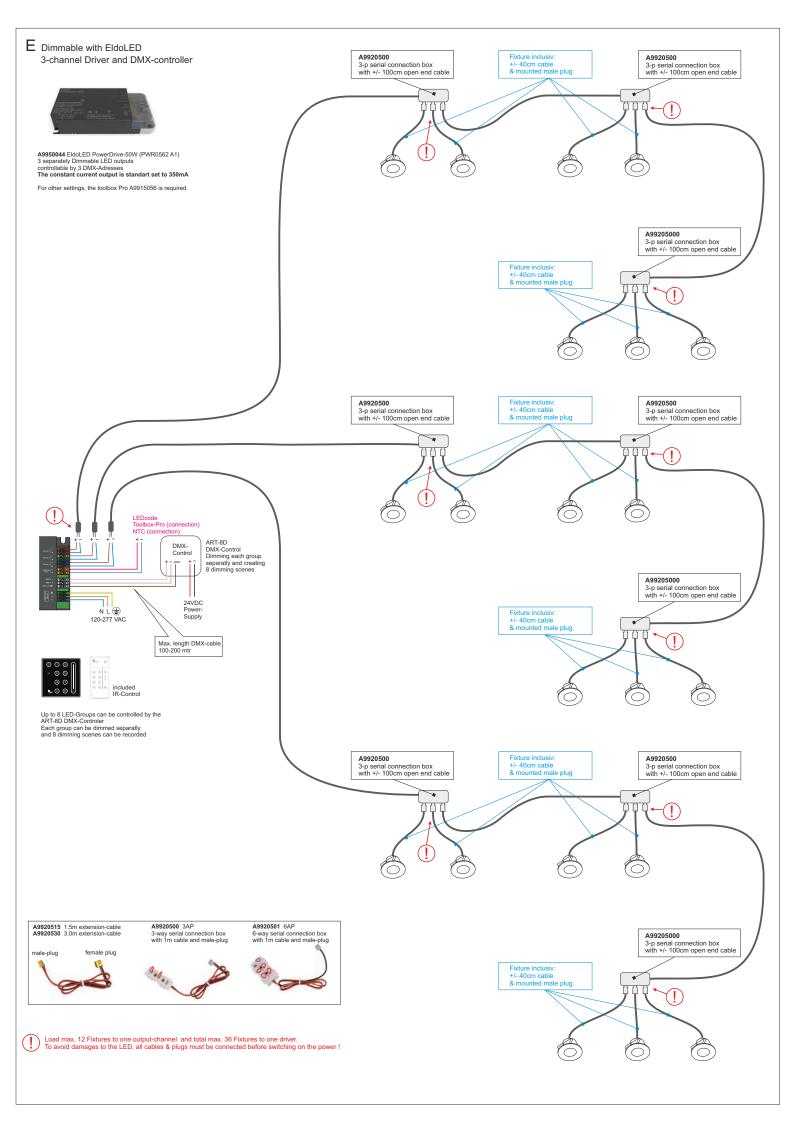

Optional LED-drivers: see next pages

A9920501 6AP 6-way serial connection box included 1 mtr cable & plug Connection: serial Dimensions: 51 x 30 x 20 mm

A9920515 **3AP 1.5m extension cable** male/femalel (optional)

A9920530 6AP 3m extension cabl male/femalel (optional) Always disconnect the mains of the LED driver before plugging or unplugging the LED's !! The LED's will be damaged or destroyed because of the high voltage present on the driver output when there is no load connected. Connect the main after <u>all</u> Led's and plugs are connected ! Attentiion !! Load minimal 1 LED fixture

A9920500 3AP 3-way serial connection box with 1m. cable and plug Connection: serial

(optional)

| Height | Halifax WW 20° | Diam. | Avg.   | Nadir.E |
|--------|----------------|-------|--------|---------|
| 0.5m   |                | 0.18m | 474 Lx | 252 Lx  |
| 1.0m   |                | 0.35m | 244 Lx | 157 Lx  |
| 1.5m   |                | 0.53m | 153 Lx | 98 Lx   |
| 2.0m   |                | 0.70m | 61 Lx  | 39 Lx   |
| 2.5m   |                | 0.88m | 44 Lx  | 28 Lx   |
| 3.0m   |                |       | 27 Lx  |         |
|        |                |       |        |         |