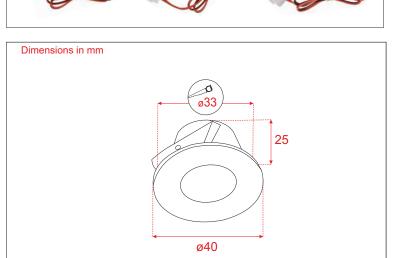

## HALIFAX-40 WW Ordernr: A0139940

Lamptype: recessed down-light 1x 1 W warm-white LED Light direction: direct

Housing: solid Aluminium Weight: 0.03 Kg Dimensions fixture: Ø40 x 25 mm Classification: IP-20/44 Class III Operating Power: constant current 350mA Excluded (external) LED-driver