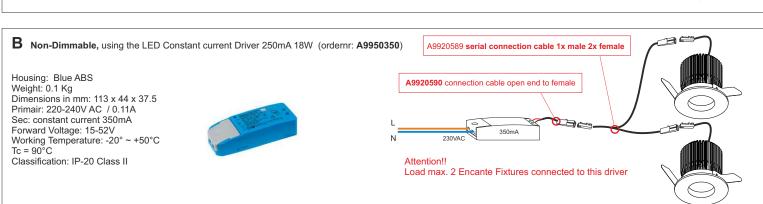

Operating Power: Constand Current 350mA

Vf: 18.8

Fixture included:

- 40cm mounted cable with male connector
- 20cm open-end cable with mounted female connector

| Height | Encanta-7R WW (3000K) 32.4° | Diam. | Avg.    | Nadir.E |
|--------|-----------------------------|-------|---------|---------|
| 0.5m   |                             | 0.29m | 3108 Lx | 4617 Lx |
| 1.0m   |                             | 0.58m | 777 Lx  | 1154 Lx |
| 1.5m   |                             | 0.87m | 345 Lx  | 513 Lx  |
| 2.0m   |                             | 1.16m | 194 Lx  | 289 Lx  |
| 2.5m   |                             | 1.45m | 140 Lx  | 209Lx   |
| 3.0m   |                             | 1.74m | 86 Lx   | 128 Lx  |
|        |                             |       |         |         |