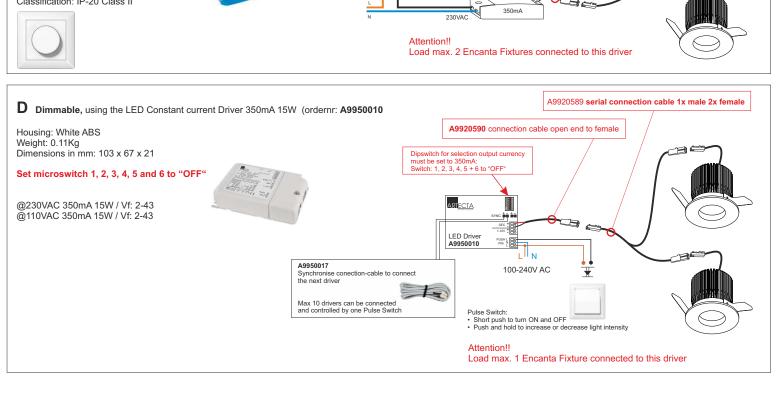

Constand Current 350mA

Vf: 18.8

Fixture included:

- 40cm mounted cable with male connector
- 20cm open-end cable with mounted female connector























| Height | Encanta-7R WW (3000K) 32.4° | Diam. | Avg.    | Nadir.E |
|--------|-----------------------------|-------|---------|---------|
| 0.5m   |                             | 0.29m | 3108 Lx | 4617 Lx |
| 1.0m   |                             | 0.58m | 777 Lx  | 1154 Lx |
| 1.5m   |                             | 0.87m | 345 Lx  | 513 Lx  |
| 2.0m   |                             | 1.16m | 194 Lx  | 289 Lx  |
| 2.5m   |                             | 1.45m | 140 Lx  | 209Lx   |
| 3.0m   |                             | 1.74m | 86 Lx   | 128 Lx  |
|        |                             |       |         |         |