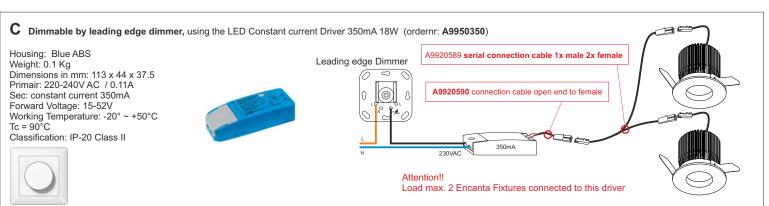

Operating Power: Constand Current 350mA

Vf: 18.8

Fixture included:

- 40cm mounted cable with male connector
- 20cm open-end cable with mounted female connector

| Height | Encanta-7R WW (3000K) 32.4° | Diam. | Avg.    | Nadir.E |
|--------|-----------------------------|-------|---------|---------|
| 0.5m   |                             | 0.29m | 3108 Lx | 4617 Lx |
| 1.0m   |                             | 0.58m | 777 Lx  | 1154 Lx |
| 1.5m   |                             | 0.87m | 345 Lx  | 513 Lx  |
| 2.0m   |                             | 1.16m | 194 Lx  | 289 Lx  |
| 2.5m   |                             | 1.45m | 140 Lx  | 209Lx   |
| 3.0m   |                             | 1.74m | 86 Lx   | 128 Lx  |
|        |                             |       |         |         |