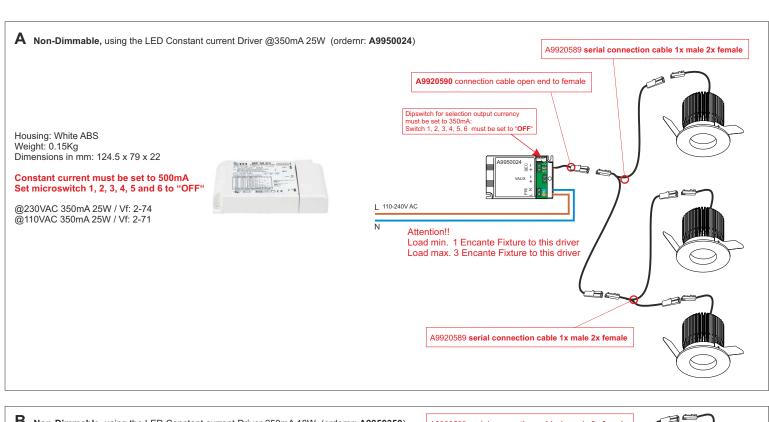

Operating Power: Constand Current 350mA

Vf: 18.8

Fixture included:

- 40cm mounted cable with male connector
- 20cm open-end cable with mounted female connector

| Height | Encanta-7R WW (3000K) 32.4° | Diam. | Avg.    | Nadir.E |
|--------|-----------------------------|-------|---------|---------|
| 0.5m   |                             | 0.29m | 3108 Lx | 4617 Lx |
| 1.0m   |                             | 0.58m | 777 Lx  | 1154 Lx |
| 1.5m   |                             | 0.87m | 345 Lx  | 513 Lx  |
| 2.0m   |                             | 1.16m | 194 Lx  | 289 Lx  |
| 2.5m   |                             | 1.45m | 140 Lx  | 209Lx   |
| 3.0m   |                             | 1.74m | 86 Lx   | 128 Lx  |
|        |                             |       |         |         |