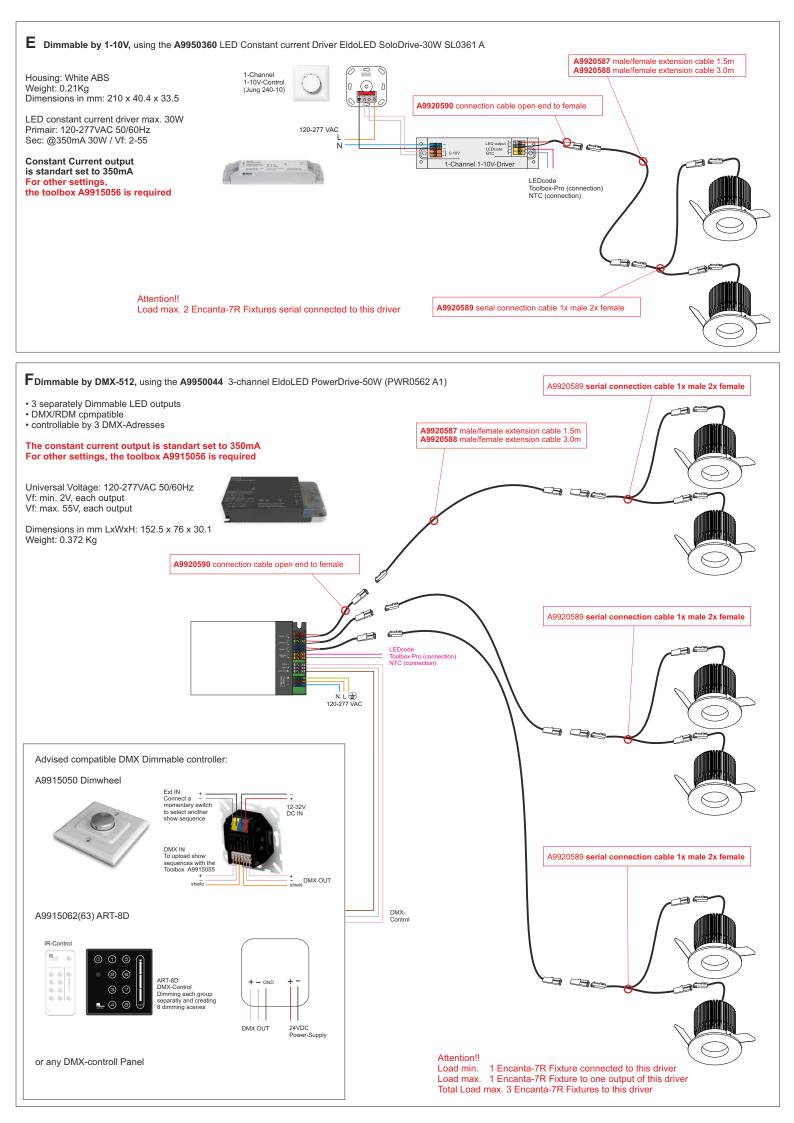

onstand Current 350mA

Vf: 18.8

Fixture included:

- 40cm mounted cable with male connector
- 20cm open-end cable with mounted female connector























| Height | Encanta-7R WW (3000K) 32.4° | Diam. | Avg.    | Nadir.E |
|--------|-----------------------------|-------|---------|---------|
| 0.5m   |                             | 0.29m | 3108 Lx | 4617 Lx |
| 1.0m   |                             | 0.58m | 777 Lx  | 1154 Lx |
| 1.5m   |                             | 0.87m | 345 Lx  | 513 Lx  |
| 2.0m   |                             | 1.16m | 194 Lx  | 289 Lx  |
| 2.5m   |                             | 1.45m | 140 Lx  | 209Lx   |
| 3.0m   |                             | 1.74m | 86 Lx   | 128 Lx  |
|        |                             |       |         |         |