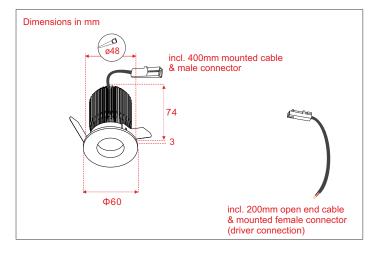

## A0139550 Encanta-7R WW

7Watt COB-LED (Bridgelux) 334Lm 3000K White Housing

Lamptype: recessed down-light homogeneous 40° light beam

Housing: solid Aluminium white painted RAL9016 Weight: 0.15 Kg
Dimensions fixture: Φ60 x H70 mm
Fixture Classification: IP54 Class III

Operating Power: Constand Current 350mA

Vf: 18.8

Fixture included:

- 40cm mounted cable with male connector
- 20cm open-end cable with mounted female connector

| Height | Encanta-7R WW (3000K) 32.4° | Diam. | Avg.    | Nadir.E |
|--------|-----------------------------|-------|---------|---------|
| 0.5m   |                             | 0.29m | 3108 Lx | 4617 Lx |
| 1.0m   |                             | 0.58m | 777 Lx  | 1154 Lx |
| 1.5m   |                             | 0.87m | 345 Lx  | 513 Lx  |
| 2.0m   |                             | 1.16m | 194 Lx  | 289 Lx  |
| 2.5m   |                             | 1.45m | 140 Lx  | 209Lx   |
| 3.0m   |                             | 1.74m | 86 Lx   | 128 Lx  |
|        |                             |       |         |         |