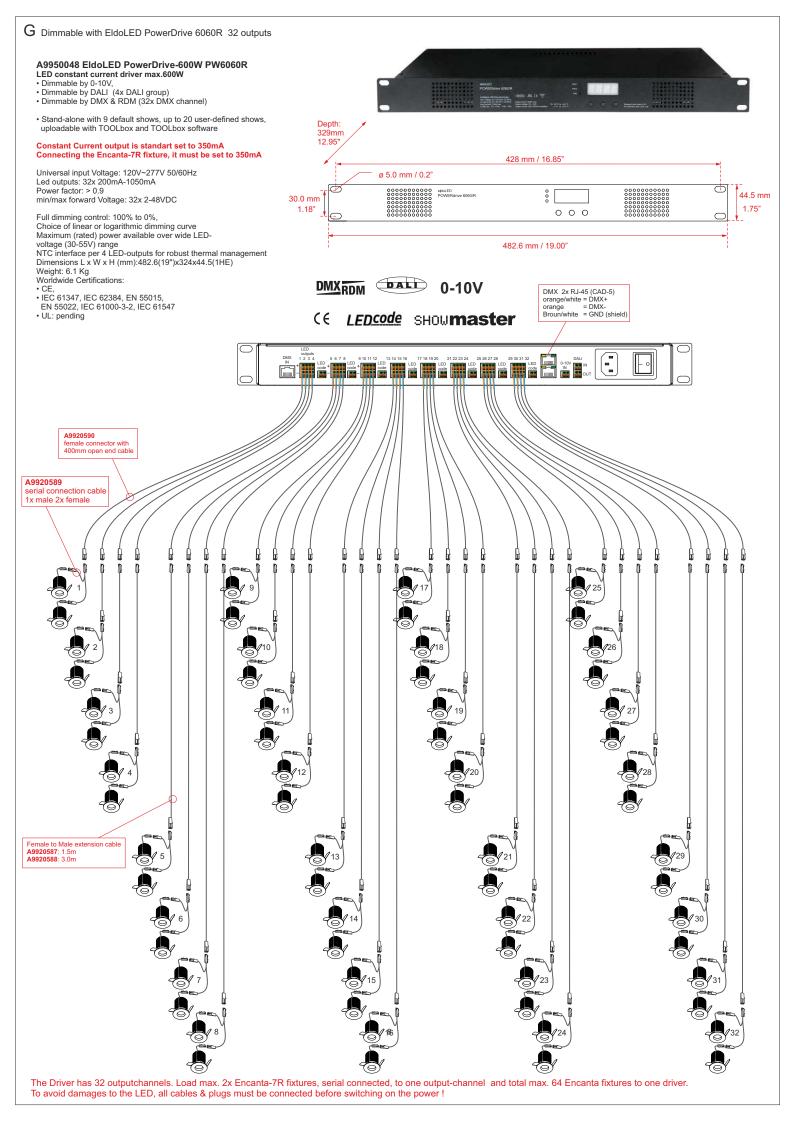

stand Current 350mA

Vf: 18.8

Fixture included:

- 40cm mounted cable with male connector
- 20cm open-end cable with mounted female connector























| Height | Encanta-7R WW (3000K) 32.4° | Diam. | Avg.    | Nadir.E |
|--------|-----------------------------|-------|---------|---------|
| 0.5m   |                             | 0.29m | 3108 Lx | 4617 Lx |
| 1.0m   |                             | 0.58m | 777 Lx  | 1154 Lx |
| 1.5m   |                             | 0.87m | 345 Lx  | 513 Lx  |
| 2.0m   |                             | 1.16m | 194 Lx  | 289 Lx  |
| 2.5m   |                             | 1.45m | 140 Lx  | 209Lx   |
| 3.0m   |                             | 1.74m | 86 Lx   | 128 Lx  |
|        |                             |       |         |         |